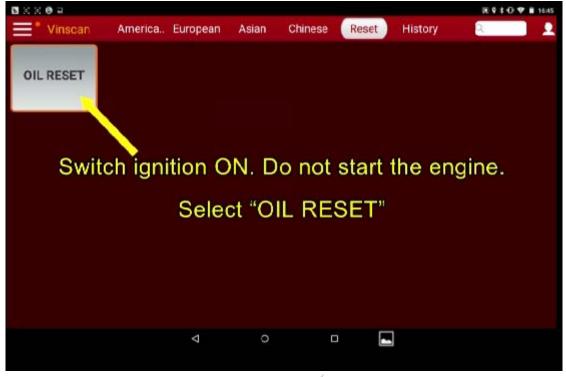

## Operation Procedure:

1). Switch ignition ON. Do not start the engine.

- 2). Select the service light reset software version V10.30 or above.
- 3).Select "Mercedes-Benz" Menu.

| N 🔜 🖂 🖉 의 🖬             |                        | 瓦 Q # O 🖓 🛢 16:45 |
|-------------------------|------------------------|-------------------|
| ) <b>=</b> *            | Show Menu              | <u> </u>          |
| OIL RESET V10.46 > menu |                        |                   |
| МАҮВАСН                 |                        |                   |
| MAZDA                   |                        |                   |
| MERCEDES-BENZ           |                        |                   |
| MITSUBISHI              |                        |                   |
| MINI                    | Select "MERCEDES-BENS" |                   |
| NISSAN                  |                        |                   |
| 8                       | <b>a</b>               | <i>(i)</i>        |
| New Sess                |                        | Help              |
|                         |                        |                   |