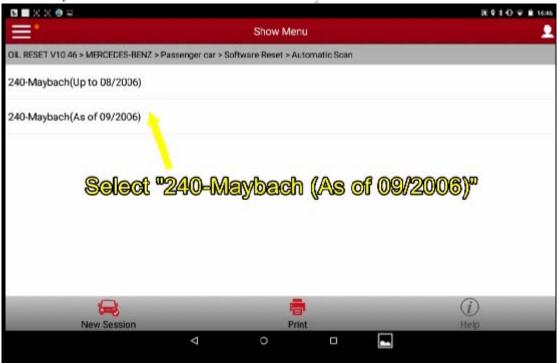

6). Select "Auto Scan" or "Manual Selection".

7).Select "Maybach".

8). It prompts to switch on the ignition. After this, it prompts "Communicating, please wait…" In about 1s, it displays "Confirm total service".