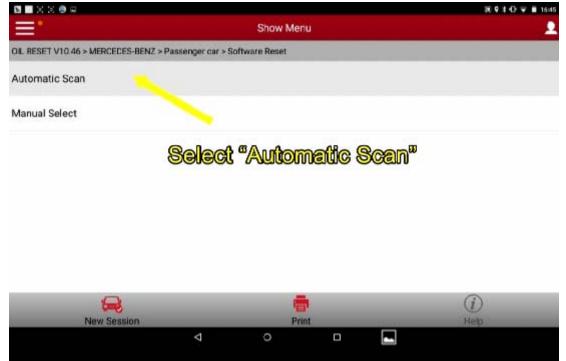

5).Select "Software Reset".

|                                    |                    |          |        |        | <b>R 9 2 O ∓ 8</b> 16 |
|------------------------------------|--------------------|----------|--------|--------|-----------------------|
| =.                                 | Show Menu          |          |        |        |                       |
| OIL RESET V10.46 > MERCECES-BENZ > | Passenger car      |          |        |        |                       |
| Software Reset                     |                    |          |        |        |                       |
| Manual Reset                       |                    |          |        |        |                       |
| 3                                  | Selec              | et "Soft | ware ( | Reset" |                       |
|                                    |                    |          |        |        |                       |
|                                    |                    |          |        |        |                       |
|                                    |                    |          |        |        |                       |
|                                    |                    | 1        |        |        | (i)                   |
| New Session                        |                    | Pri      | nt     |        | Help                  |
|                                    | $\bigtriangledown$ | 0        |        |        |                       |

6). Select "Auto Scan" or "Manual Selection".

7).Select "Maybach".

8). It prompts to switch on the ignition. After this, it prompts "Communicating, please wait…" In about 1s, it displays "Confirm total service".