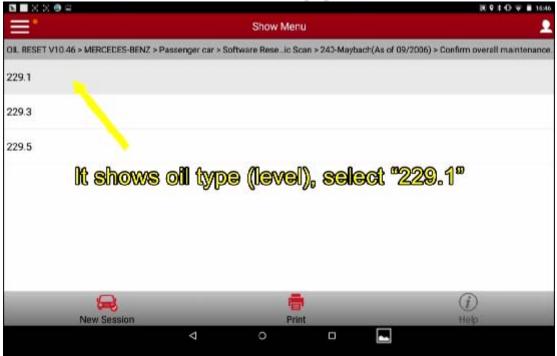

9). Select "Confirm total service", it shows oil type (level).

10). Select any type (level), it will display "Oil reset completed". Click OK to complete.

LAUNCH is dedicated to pursuing good functions and addressing customer needs. Follow LAUNCH, you will "make a little progress every day"!