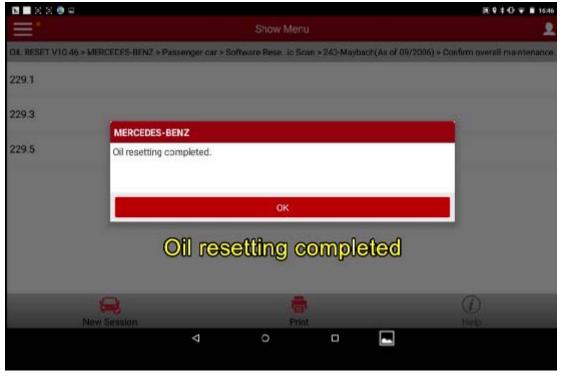

9). Select "Confirm total service", it shows oil type (level).

10). Select any type (level), it will display "Oil reset completed". Click OK to complete.

LAUNCH is dedicated to pursuing good functions and addressing customer needs. Follow LAUNCH, you will "make a little progress every day"!