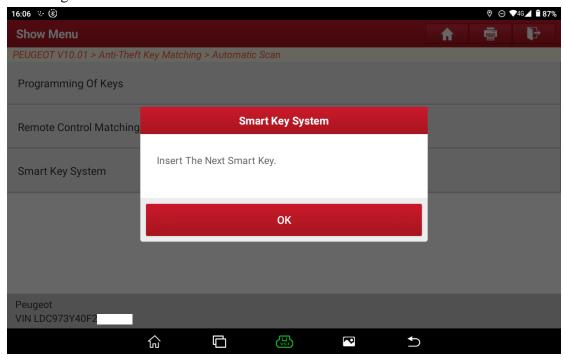

Figure 12

13. The second key matching is successful, click "OK" to proceed to the next step, as shown in Figure 13.

Figure 13

14. Follow the prompt and click "OK" to proceed to the next step, as shown in Figure 14.