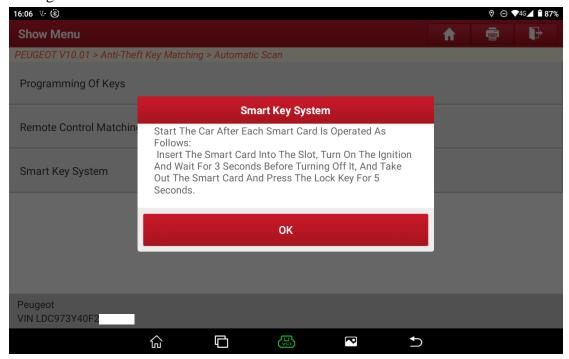

ed password is correct, as shown in Figure 8, click "OK" to proceed to the next step.



图 8

9. Enter the number of keys to be matched, as shown in Figure 9, currently the entered number of keys is 2, click "OK" to proceed to the next step.



Figure 9

10. Follow the prompt, and click "OK" to proceed to the next step, as shown in Figure 10.



Figure 10

11. The first key matching is successful, click "OK" to proceed to the next step, as shown in Figure 11.



Figure 11

12. Start to match the second key, click "OK" to proceed to the next step, as shown in Figure 12.



Figure 12

13. The second key matching is successful, click "OK" to proceed to the next step, as shown in Figure 13.



Figure 13

14. Follow the prompt and click "OK" to proceed to the next step, as shown in Figure 14.



Figure 14

15. The matching is complete, as shown in Figure 15.



Figure 15

## **Statement:**

The content of this document belongs to Shenzhen Launch Tech Co., Ltd. All rights reserved. Any individual or unit shall not quote or reprint without consent.