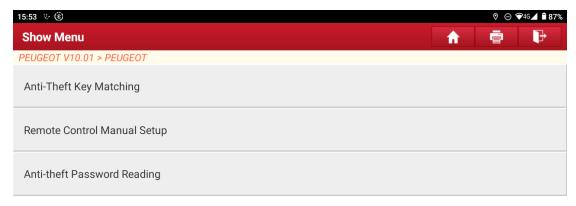

## Steps:

The following is a detailed introduction to the operation steps of [Smart Key System] and related precautions.

Click the logo of 【Peugeot and Citroen】 to enter the software, and then select
【Anti-theft Key Matching】, as shown in Figure 1.