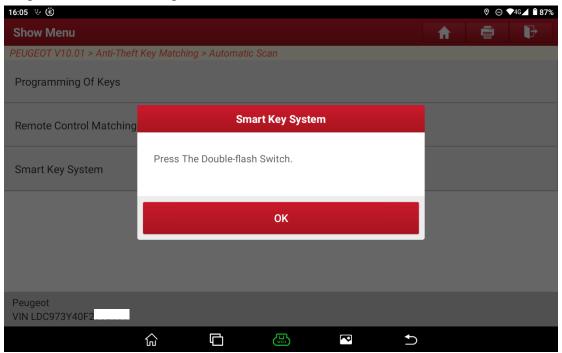

Figure 1

2. Start scanning the VIN, as shown in Figure 2.

Figure 2

3. Click "OK", as shown in Figure 3, it is recommended to select 【Automatic Scan】 mode.

Figure 3

4. Select 【Smart Key System】, as shown in Figure 4.

Figure 4

5. Start the process of smart key matching, as shown in Figure 5, and click "OK" to proceed to the next step.

Figure 5

6. Click "OK" to proceed to the next step, as shown in Figure 6.

Figure 6

7. Enter the Anti-theft password, as shown in Figure 7.