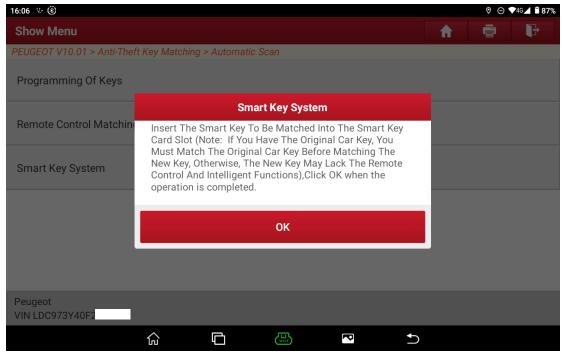

图 8

9. Enter the number of keys to be matched, as shown in Figure 9, currently the entered number of keys is 2, click "OK" to proceed to the next step.

Figure 9

10. Follow the prompt, and click "OK" to proceed to the next step, as shown in Figure 10.