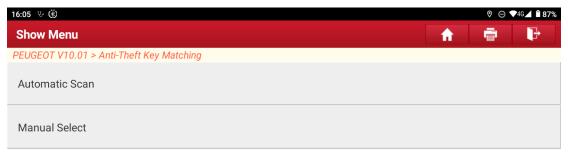

Figure 1

2. Start scanning the VIN, as shown in Figure 2.

Figure 2

3. Click "OK", as shown in Figure 3, it is recommended to select 【Automatic Scan】 mode.

Figure 3

4. Select 【Smart Key System】, as shown in Figure 4.

Figure 4

5. Start the process of smart key matching, as shown in Figure 5, and click "OK" to proceed to the next step.

Figure 5

6. Click "OK" to proceed to the next step, as shown in Figure 6.

Figure 6

7. Enter the Anti-theft password, as shown in Figure 7.