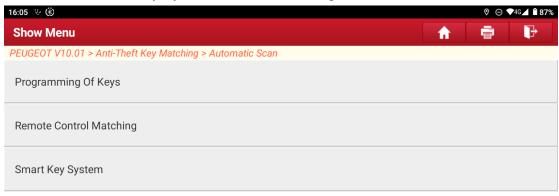

## Steps:

The following is a detailed introduction to the operation steps of [Smart Key System] and related precautions.

Click the logo of 【Peugeot and Citroen】 to enter the software, and then select
【Anti-theft Key Matching】, as shown in Figure 1.

Figure 1

2. Start scanning the VIN, as shown in Figure 2.

Figure 2

3. Click "OK", as shown in Figure 3, it is recommended to select 【Automatic Scan】 mode.

Figure 3

4. Select 【Smart Key System】, as shown in Figure 4.