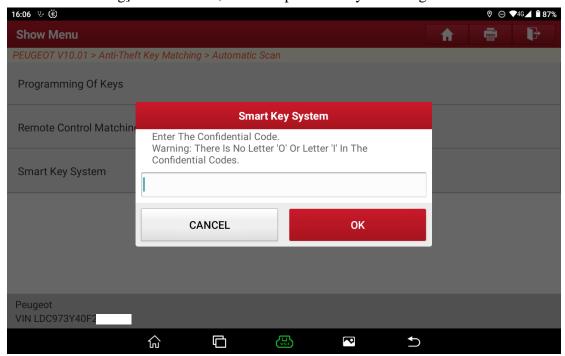

Note: If you don't know the Anti-theft password, please execute the [Anti-theft Password Reading] function first, and then perform key matching.

Figure 7

8. The entered password is correct, as shown in Figure 8, click "OK" to proceed to the next step.