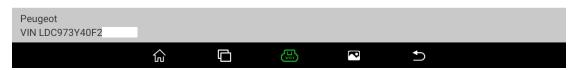

Figure 1

2. Start scanning the VIN, as shown in Figure 2.

Figure 2

3. Click "OK", as shown in Figure 3, it is recommended to select 【Automatic Scan】 mode.

Figure 3

4. Select 【Smart Key System】, as shown in Figure 4.