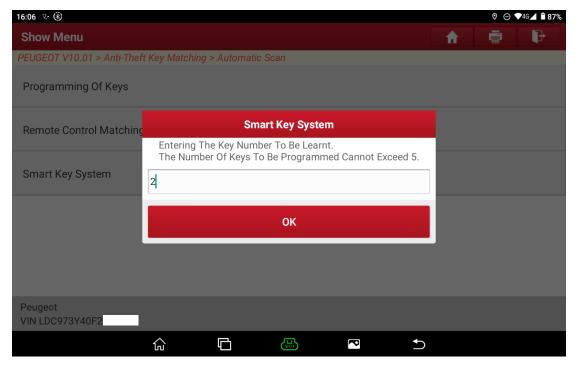

图 8

9. Enter the number of keys to be matched, as shown in Figure 9, currently the entered number of keys is 2, click "OK" to proceed to the next step.

Figure 9

10. Follow the prompt, and click "OK" to proceed to the next step, as shown in Figure 10.