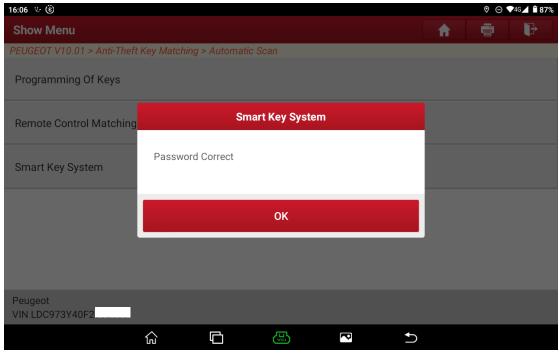

Note: If you don't know the Anti-theft password, please execute the [Anti-theft Password Reading] function first, and then perform key matching.

Figure 7

8. The entered password is correct, as shown in Figure 8, click "OK" to proceed to the next step.