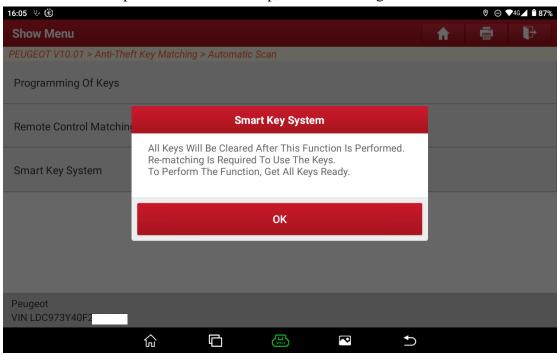

Figure 4

5. Start the process of smart key matching, as shown in Figure 5, and click "OK" to proceed to the next step.

Figure 5

6. Click "OK" to proceed to the next step, as shown in Figure 6.

Figure 6

7. Enter the Anti-theft password, as shown in Figure 7.

Note: If you don't know the Anti-theft password, please execute the [Anti-theft Password Reading] function first, and then perform key matching.

Figure 7

8. The entered password is correct, as shown in Figure 8, click "OK" to proceed to the next step.