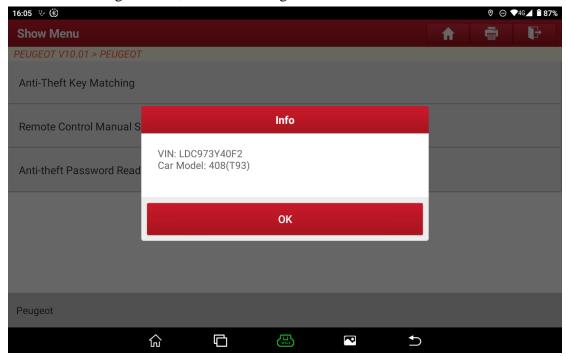

Figure 1

2. Start scanning the VIN, as shown in Figure 2.

Figure 2

3. Click "OK", as shown in Figure 3, it is recommended to select 【Automatic Scan】 mode.

Figure 3

4. Select 【Smart Key System】, as shown in Figure 4.