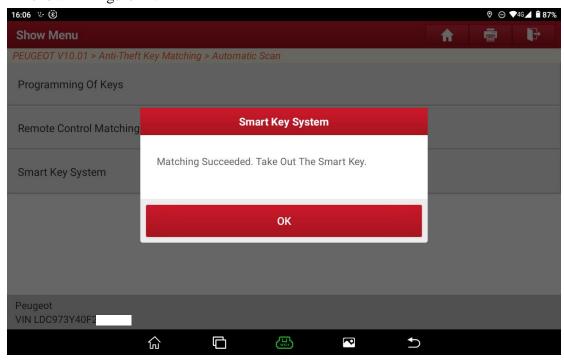

Figure 10

11. The first key matching is successful, click "OK" to proceed to the next step, as shown in Figure 11.

Figure 11

12. Start to match the second key, click "OK" to proceed to the next step, as shown in Figure 12.