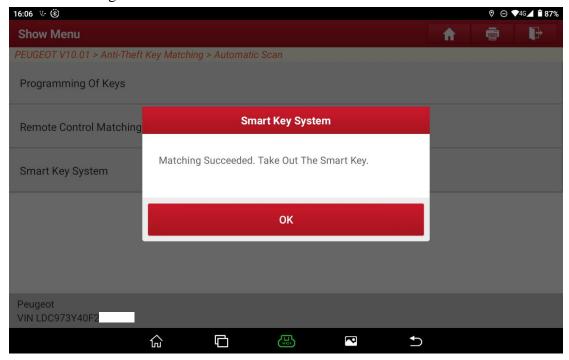

Figure 12

13. The second key matching is successful, click "OK" to proceed to the next step, as shown in Figure 13.

Figure 13

14. Follow the prompt and click "OK" to proceed to the next step, as shown in Figure 14.

Figure 14

15. The matching is complete, as shown in Figure 15.

Figure 15