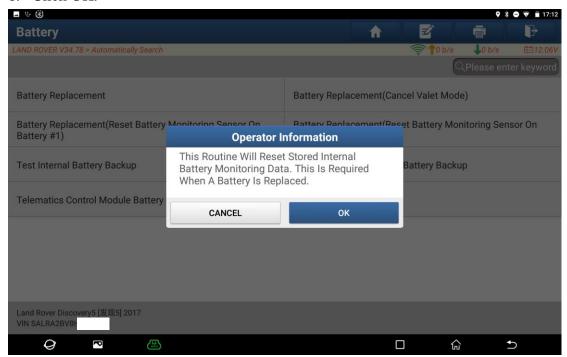

# Battery Replacement and Reset for 2017 Land Rover Discovery 5

Function description: battery replacement and reset for 2017 Land Rover Discovery 5 Supported product: Launch's full range of comprehensive diagnostic equipment Tested model: 2017 Land Rover Discovery 5

## **Procedure**

1. Due to battery aging and lack of electricity, the battery of a 2017 Land Rover Discovery 5 is replaced with a new original battery, and the new battery needs to be reset.







2. Use 431PADV to enter the Land Rover diagnostic software and click [Special Function].



3. Click 【Common Special Function】.





## 4. Click 【Battery】.



### 5. Choose 【Battery Replacement】.





#### 6. Click OK.



#### 7. Click "Yes".



## 8. Click [Main Battery].





9. Reset succeeds. Click OK.



## **Statement:**

The content of this document is copyrighted by Shenzhen Launch Tech Co., Ltd., and no individual or organization may quote or reprint it without consent.