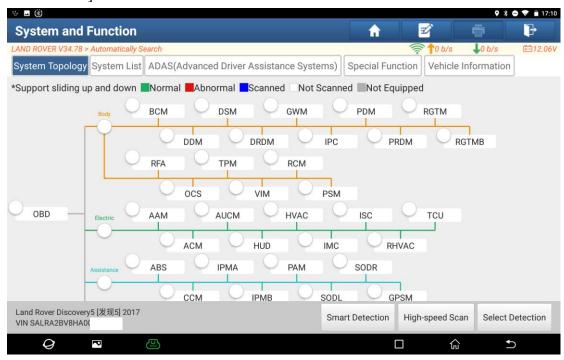

## **Procedure**

1. Due to battery aging and lack of electricity, the battery of a 2017 Land Rover Discovery 5 is replaced with a new original battery, and the new battery needs to be reset.

2. Use 431PADV to enter the Land Rover diagnostic software and click [Special Function].

3. Click 【Common Special Function】.