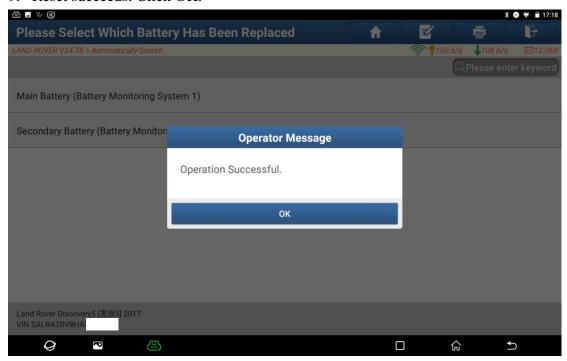

# Battery Replacement and Reset for 2017 Land Rover Discovery 5

Function description: battery replacement and reset for 2017 Land Rover Discovery 5 Supported product: Launch's full range of comprehensive diagnostic equipment Tested model: 2017 Land Rover Discovery 5

## **Procedure**

1. Due to battery aging and lack of electricity, the battery of a 2017 Land Rover Discovery 5 is replaced with a new original battery, and the new battery needs to be reset.







2. Use 431PADV to enter the Land Rover diagnostic software and click [Special Function].



3. Click 【Common Special Function】.





## 4. Click 【Battery】.



### 5. Choose 【Battery Replacement】.





#### 6. Click OK.



#### 7. Click "Yes".



## 8. Click [Main Battery].





9. Reset succeeds. Click OK.



## **Statement:**

The content of this document is copyrighted by Shenzhen Launch Tech Co., Ltd., and no individual or organization may quote or reprint it without consent.