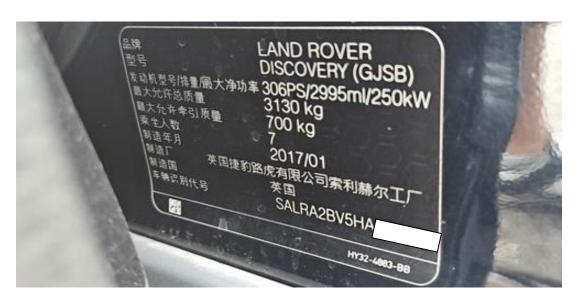

# Battery Replacement and Reset for 2017 Land Rover Discovery 5

Function description: battery replacement and reset for 2017 Land Rover Discovery 5 Supported product: Launch's full range of comprehensive diagnostic equipment Tested model: 2017 Land Rover Discovery 5

## **Procedure**

1. Due to battery aging and lack of electricity, the battery of a 2017 Land Rover Discovery 5 is replaced with a new original battery, and the new battery needs to be reset.

2. Use 431PADV to enter the Land Rover diagnostic software and click [Special Function].