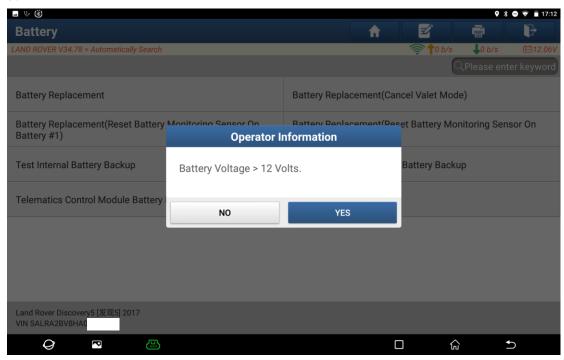

# Battery Replacement and Reset for 2017 Land Rover Discovery 5

Function description: battery replacement and reset for 2017 Land Rover Discovery 5 Supported product: Launch's full range of comprehensive diagnostic equipment Tested model: 2017 Land Rover Discovery 5

## **Procedure**

1. Due to battery aging and lack of electricity, the battery of a 2017 Land Rover Discovery 5 is replaced with a new original battery, and the new battery needs to be reset.







2. Use 431PADV to enter the Land Rover diagnostic software and click [Special Function].



3. Click 【Common Special Function】.





## 4. Click 【Battery】.



### 5. Choose 【Battery Replacement】.





#### 6. Click OK.



#### 7. Click "Yes".



## 8. Click [Main Battery].





9. Reset succeeds. Click OK.



## **Statement:**

The content of this document is copyrighted by Shenzhen Launch Tech Co., Ltd., and no individual or organization may quote or reprint it without consent.