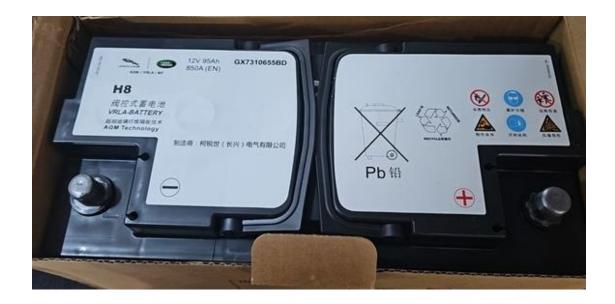

## **Procedure**

1. Due to battery aging and lack of electricity, the battery of a 2017 Land Rover Discovery 5 is replaced with a new original battery, and the new battery needs to be reset.

2. Use 431PADV to enter the Land Rover diagnostic software and click [Special Function].