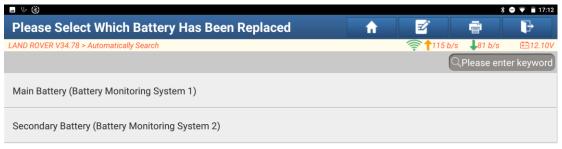

# Battery Replacement and Reset for 2017 Land Rover Discovery 5

Function description: battery replacement and reset for 2017 Land Rover Discovery 5 Supported product: Launch's full range of comprehensive diagnostic equipment Tested model: 2017 Land Rover Discovery 5

## **Procedure**

1. Due to battery aging and lack of electricity, the battery of a 2017 Land Rover Discovery 5 is replaced with a new original battery, and the new battery needs to be reset.







2. Use 431PADV to enter the Land Rover diagnostic software and click [Special Function].



3. Click 【Common Special Function】.





## 4. Click 【Battery】.



### 5. Choose 【Battery Replacement】.





#### 6. Click OK.



#### 7. Click "Yes".



## 8. Click [Main Battery].





9. Reset succeeds. Click OK.



## **Statement:**

The content of this document is copyrighted by Shenzhen Launch Tech Co., Ltd., and no individual or organization may quote or reprint it without consent.