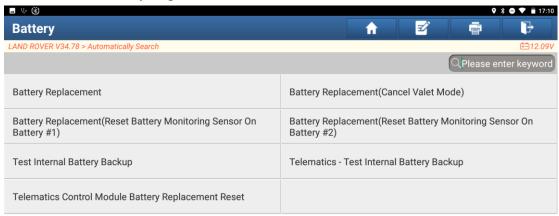

# Battery Replacement and Reset for 2017 Land Rover Discovery 5

Function description: battery replacement and reset for 2017 Land Rover Discovery 5 Supported product: Launch's full range of comprehensive diagnostic equipment Tested model: 2017 Land Rover Discovery 5

## **Procedure**

1. Due to battery aging and lack of electricity, the battery of a 2017 Land Rover Discovery 5 is replaced with a new original battery, and the new battery needs to be reset.







2. Use 431PADV to enter the Land Rover diagnostic software and click [Special Function].



3. Click 【Common Special Function】.





## 4. Click 【Battery】.



### 5. Choose 【Battery Replacement】.





#### 6. Click OK.



#### 7. Click "Yes".



## 8. Click [Main Battery].





9. Reset succeeds. Click OK.



## **Statement:**

The content of this document is copyrighted by Shenzhen Launch Tech Co., Ltd., and no individual or organization may quote or reprint it without consent.