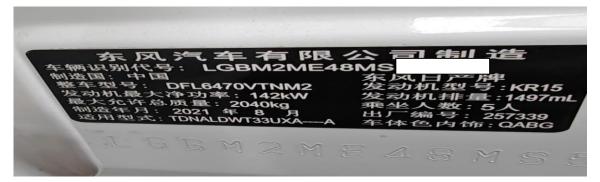

Supported products: Launch PRO series, PAD series integrated diagnostic device.

Tested model: 2021 year model Nissan X-Trail with VIN

LGBM2ME48MS\*\*\*\*\*\* (See below figure);