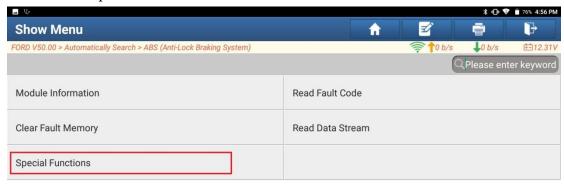

## Operation Method Of Ford Bronco Electronic Parking Brake Initialization

**Supported equipment:** Full range of comprehensive diagnostic equipment of Launch

**Function description:** For Ford Bronco, electronic parking brake initialization is required during the application of electronic parking brake.

Tested vehicle model: Ford Bronco 2021, VIN: 1FMDE5AH0MLA\*\*\*\*\*

1. Click [Ford] with PAD V and then click [Smart Detection];









2. Click 【ABS (Anti-lock Braking System)】 to enter the system;



## 3. Click Special Functions





## 4. Click 【EPB (Electronic Parking Brake) Initialization】;





5. Click "OK" to complete the Electronic Parking Brake Initialization;



## **Statement:**

The content of this document belongs to the copyright of Shenzhen Launch Co., Ltd., and no individual or unit may quote or reprint it without permission.