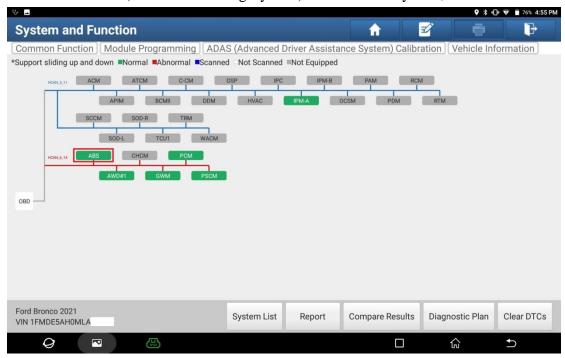

Tested vehicle model: Ford Bronco 2021, VIN: 1FMDE5AH0MLA\*\*\*\*\*

1. Click [Ford] with PAD V and then click [Smart Detection];

2. Click 【ABS (Anti-lock Braking System)】 to enter the system;

## 3. Click Special Functions