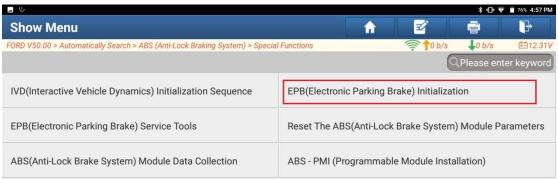

## 4. Click 【EPB (Electronic Parking Brake) Initialization】;

5. Click "OK" to complete the Electronic Parking Brake Initialization;