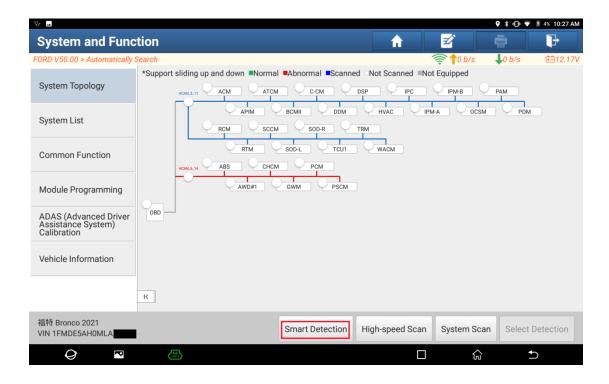

Tested vehicle model: Ford Bronco 2021, VIN: 1FMDE5AH0MLA\*\*\*\*\*

1. Click [Ford] with PAD V and then click [Smart Detection];

2. Click 【ABS (Anti-lock Braking System)】 to enter the system;