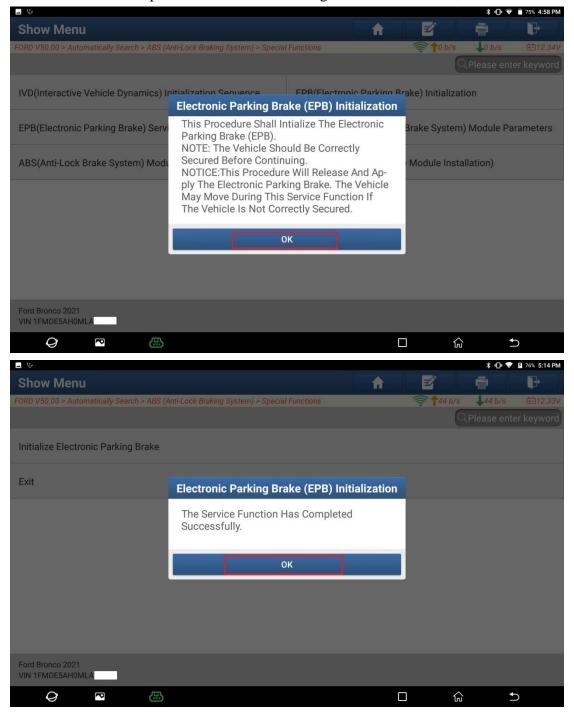

## 4. Click 【EPB (Electronic Parking Brake) Initialization】;

5. Click "OK" to complete the Electronic Parking Brake Initialization;