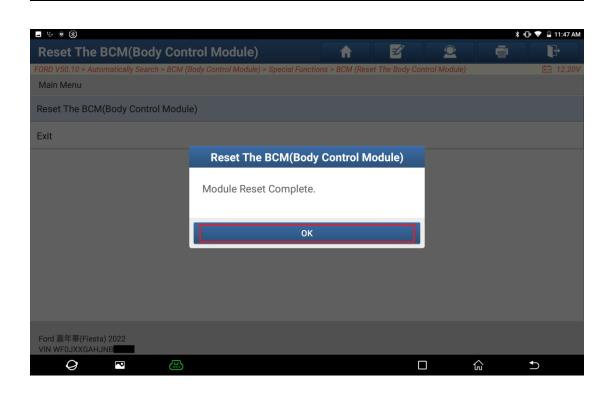

on] to scan the entire vehicle systems.



5. Click [BCM (Body Control Module)] to access the system.





## 6. Click [Special Functions].





### 7. Click [BCM (Reset The Body Control Module)].





0

G

U

Show Menu

FORD V50.10 > Automatically Search > BCM (Body Control Module) > Special Functions

E 12.19V

Please enter keyword

Reset The Battery Monitoring Sensor Learned Values

TPMS (Tire Pressure Monitoring System) Initialization

Parking Aid Camera Configuration

Reset The BCM(Body Control Module)

Before Commencing This Application
Connect The Vehicle To A Suitable Battery
Support Unit.
Do You Wish To Continue?

NO

YES

\*\*Initial 14.40 AM

Calibration

Calibration

Calibration

Calibration

Calibration

8. Click OK. The BCM (Body Control Module) reset program is completed.



# **Statement:**

The content of this document is copyrighted by Shenzhen Launch Tech Co., Ltd., and no individual or organization may quote or reprint it without consent.