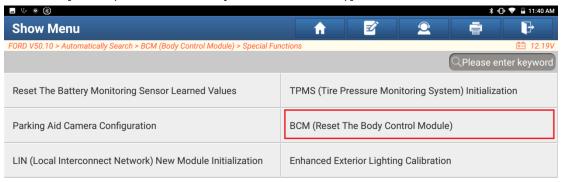

### 7. Click [BCM (Reset The Body Control Module)].

0

G

U

Show Menu

FORD V50.10 > Automatically Search > BCM (Body Control Module) > Special Functions

E 12.19V

Please enter keyword

Reset The Battery Monitoring Sensor Learned Values

TPMS (Tire Pressure Monitoring System) Initialization

Parking Aid Camera Configuration

Reset The BCM(Body Control Module)

Before Commencing This Application
Connect The Vehicle To A Suitable Battery
Support Unit.
Do You Wish To Continue?