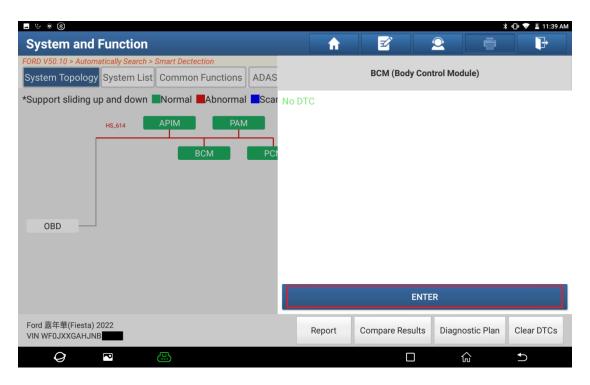

3. Choose [Automatically Search] to identify car models automatically.

4. Click [Smart Detection] to scan the entire vehicle systems.

5. Click [BCM (Body Control Module)] to access the system.