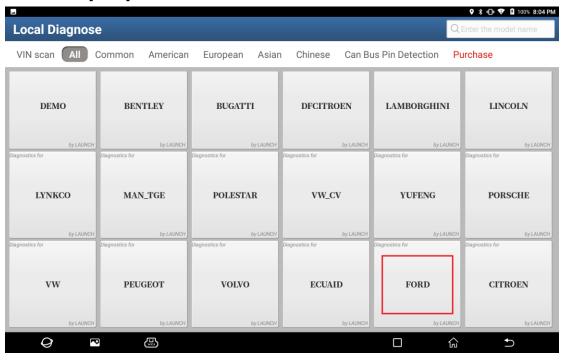

# **Ford Fiesta Body Control Module Reset**

**Supported equipment:** Launch's full range of comprehensive diagnostic equipment

**Current equipment: PAD V** 

Function description: This program is used to reset the BCM

(Body Control Module).

Tested model: Ford/2022/ Fiesta, VIN: WF0JXXGAHJNB\*\*\*\*\*

1. On a PAD V, choose [Local Diagnose].



### 2. Choose [Ford] to test.





Ford Diagnosis V50.10

### **Software Introduction**

### ECU Coverage:

This Diagnostic Software Can Test For USA Ford ECUs, Including: Engine, Automatic Transmission, Anti-Lock Brake, Airbag, Air Conditioning, Dashboard, Anti-Theft, Cruise, Common Electronics, Seats, Light, etc.

- Reading ECUs
   Reading DTCs(Diagnostic trouble code)
   Clearing DTCs(Diagnostic trouble code)
   Reading Vehicle Running Data
   Vehicle Component Operation Test

- Programmable Module Installation
   ESP(Electronic Stability Program) Sensor Calibration
   PCM (Powertrain Control Module) Or ICM (Instrument Control Module):
   \*Passive Anti-Theft Function (Program Additional Ignition Key, Ignition Key Code Erase And Program, Customer Spare Key Programming Enable/Disable, Parameter Reset,



3. Choose [Au