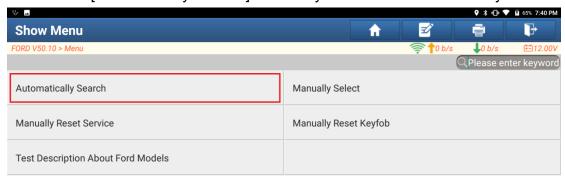

### 2. Choose [Ford] to test.

Ford Diagnosis V50.10

3. Choose [Automatically Search] to identify car models automatically.

4. Click [Smart Detection] to scan the entire vehicle systems.

5. Click [BCM (Body Control Module)] to access the system.