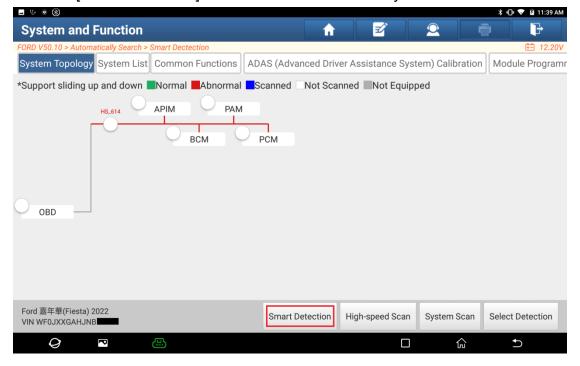

3. Choose [Automatically Search] to identify car models automatically.

4. Click [Smart Detection] to scan the entire vehicle systems.

5. Click [BCM (Body Control Module)] to access the system.