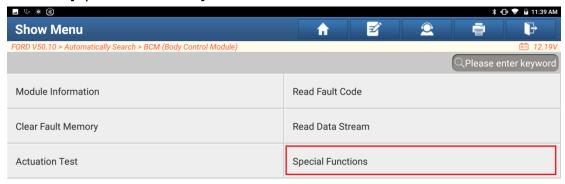

ti-Theft, Cruise, Common Electronics, Seats, Light, etc.

- Reading ECUs
   Reading DTCs(Diagnostic trouble code)
   Clearing DTCs(Diagnostic trouble code)
   Reading Vehicle Running Data
   Vehicle Component Operation Test

- Programmable Module Installation
   ESP(Electronic Stability Program) Sensor Calibration
   PCM (Powertrain Control Module) Or ICM (Instrument Control Module):
   \*Passive Anti-Theft Function (Program Additional Ignition Key, Ignition Key Code Erase And Program, Customer Spare Key Programming Enable/Disable, Parameter Reset,



3. Choose [Automatically Search] to identify car models automatically.







4. Click [Smart Detection] to scan the entire vehicle systems.



5. Click [BCM (Body Control Module)] to access the system.





## 6. Click [Special Functions].





### 7. Click [BCM (Reset The Body Control Module)].





0

G

U

Show Menu

FORD V50.10 > Automatically Search > BCM (Body Control Module) > Special Functions

E 12.19V

Please enter keyword

Reset The Battery Monitoring Sensor Learned Values

TPMS (Tire Pressure Monitoring System) Initialization

Parking Aid Camera Configuration

Reset The BCM(Body Control Module)

Before Commencing This Application
Connect The Vehicle To A Suitable Battery
Support Unit.
Do You Wish To Continue?

NO

YES

\*\*Initial 14.40 AM

Calibration

Calibration

Calibration

Calibration

Calibration

8. Click OK. The BCM (Body Control Module) reset program is completed.



# **Statement:**

The content of this document is copyrighted by Shenzhen Launch Tech Co., Ltd., and no individual or organization may quot