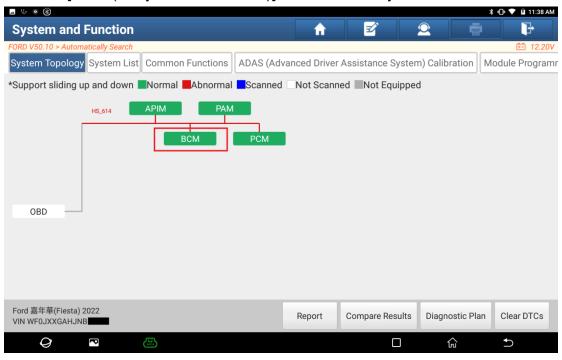

3. Choose [Automatically Search] to identify car models automatically.

4. Click [Smart Detection] to scan the entire vehicle systems.

5. Click [BCM (Body Control Module)] to access the system.