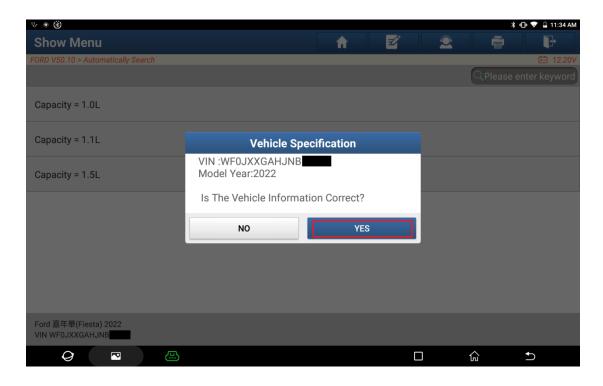

(Body Control Module).

Tested model: Ford/2022/ Fiesta, VIN: WF0JXXGAHJNB\*\*\*\*\*

1. On a PAD V, choose [Local Diagnose].

3. Choose [Automatically Search] to identify car models automatically.

4. Click [Smart Detection] to scan the entire vehicle systems.

5. Click [BCM (Body Control Module)] to access the system.