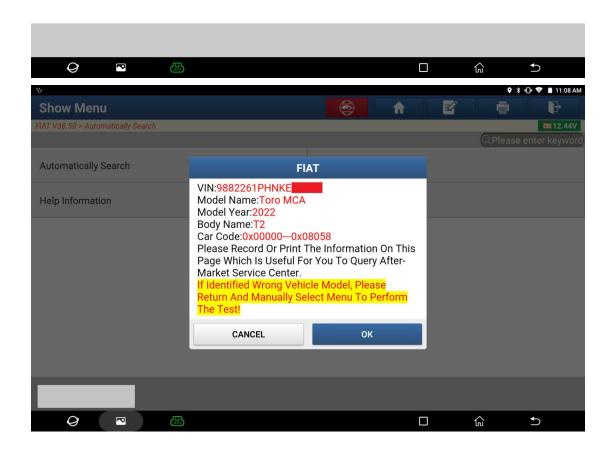

#### Basic Functions Include:

- Reading ECU Information
  Reading DTCs
  Clearing DTCs
  Reading Vehicle Running Data
  Vehicle component Operation Test

2. Choose [Automatically Search] to identify car models automatically. After the car model is successfully identified, choose OK.