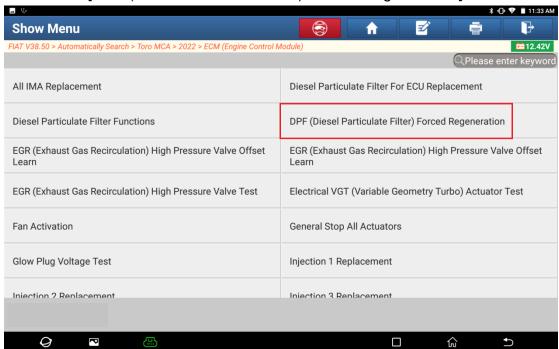

ly With The Upgrades Of Software.)

#### Basic Functions Include:

- Reading ECU Information
  Reading DTCs
  Clearing DTCs
  Reading Vehicle Running Data
  Vehicle component Operation Test



2. Choose [Automatically Search] to identify car models automatically. After the car model is successfully identified, choose OK.





3. Choose [Yes] to unlock the SGW.





4. Choose [North America] for the region.



5. Input the login user name and password, and click OK.



6. Unlocking is successful. Click OK.



7. Click [Smart Detection] to scan the entire vehicle systems.



8. Click [ECM (Engine Control Module)] to access the system.



9. Click [Special Function] and click OK.





### 10. Choose [Misc Function].





#### 11. Choose [DPF (Diesel Particulate Filter) Forced Regeneration].



#### 12. Click OK.



#### 13. Click OK.



#### 14. Click OK.



#### 15. Click OK.



16. Click OK. Program execution is completed.



## **Statement:**

The content of this document is copyrighted by LAUNCH TECH CO., LTD., and no individual or organization may quote or reprint it without consent.