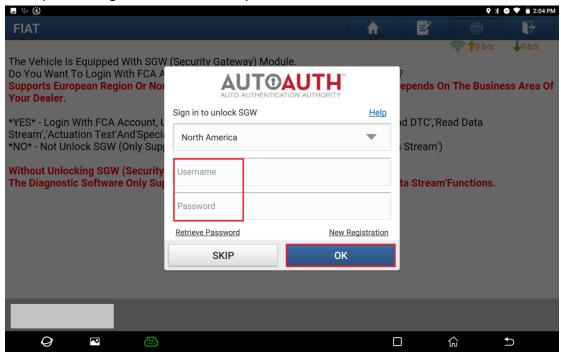

3. Choose [Yes] to unlock the SGW.

4. Choose [North America] for the region.

5. Input the login user name and password, and click OK.

6. Unlocking is successful. Click OK.

7. Click [Smart Detection] to scan the entire vehicle systems.