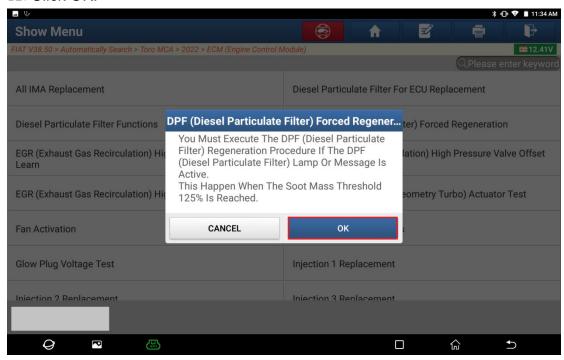

f Software.)

#### Basic Functions Include:

- Reading ECU Information
  Reading DTCs
  Clearing DTCs
  Reading Vehicle Running Data
  Vehicle component Operation Test



2. Choose [Automatically Search] to identify car models automatically. After the car model is successfully identified, choose OK.





3. Choose [Yes] to unlock the SGW.





4. Choose [North America] for the region.



5. Input the login user name and password, and click OK.



6. Unlocking is successful. Click OK.



7. Click [Smart Detection] to scan the entire vehicle systems.



8. Click [ECM (Engine Control Module)] to access the system.



9. Click [Special Function] and click OK.





### 10. Choose [Misc Function].





#### 11. Choose [DPF (Diesel Particulate Filter) Forced Regeneration].



#### 12. Click OK.



#### 13. Click OK.



#### 14. Click OK.



#### 15. Click OK.



16. Click OK. Program execution is completed.



## **Statement:**

The content of this document is copyrighted by LAUNCH TECH CO., LTD., and no individual or organization may quote or reprint it without consent.