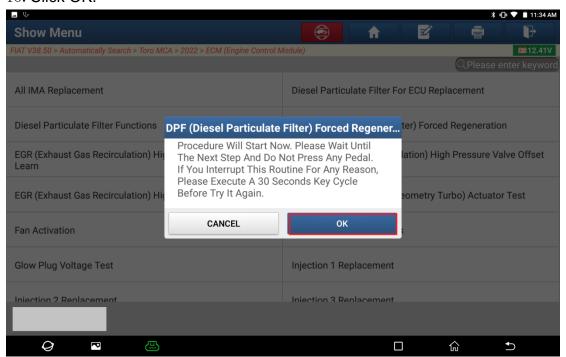

tion
  Reading DTCs
  Clearing DTCs
  Reading Vehicle Running Data
  Vehicle component Operation Test



2. Choose [Automatically Search] to identify car models automatically. After the car model is successfully identified, choose OK.





3. Choose [Yes] to unlock the SGW.





4. Choose [North America] for the region.



5. Input the login user name and password, and click OK.



6. Unlocking is successful. Click OK.



7. Click [Smart Detection] to scan the entire vehicle systems.



8. Click [ECM (Engine Control Module)] to access the system.



9. Click [Special Function] and click OK.





### 10. Choose [Misc Function].





#### 11. Choose [DPF (Diesel Particulate Filter) Forced Regeneration].



#### 12. Click OK.



#### 13. Click OK.



#### 14. Click OK.



#### 15. Click OK.



16. Click OK. Program execution is completed.



## **Statement:**

The content of this document is copyrighted by LAUNCH TECH CO., LTD., and no individual or organization may quote or reprint it without consent.