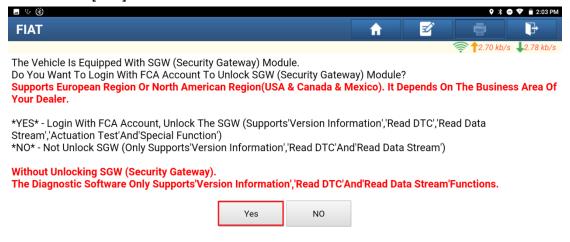

3. Choose [Yes] to unlock the SGW.

4. Choose [North America] for the region.

5. Input the login user name and password, and click OK.

6. Unlocking is successful. Click OK.

7. Click [Smart Detection] to scan the entire vehicle systems.