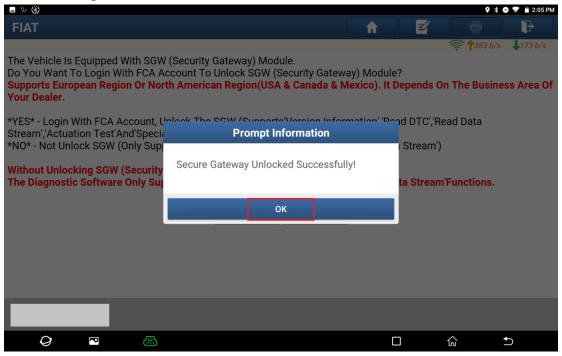

3. Choose [Yes] to unlock the SGW.

4. Choose [North America] for the region.

5. Input the login user name and password, and click OK.

6. Unlocking is successful. Click OK.

7. Click [Smart Detection] to scan the entire vehicle systems.