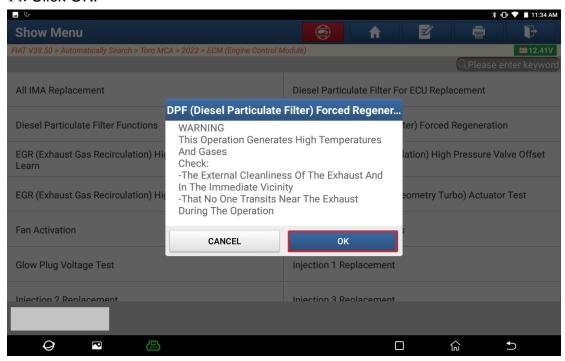

- Reading ECU Information
  Reading DTCs
  Clearing DTCs
  Reading Vehicle Running Data
  Vehicle component Operation Test



2. Choose [Automatically Search] to identify car models automatically. After the car model is successfully identified, choose OK.





3. Choose [Yes] to unlock the SGW.





4. Choose [North America] for the region.



5. Input the login user name and password, and click OK.



6. Unlocking is successful. Click OK.



7. Click [Smart Detection] to scan the entire vehicle systems.



8. Click [ECM (Engine Control Module)] to access the system.



9. Click [Special Function] and click OK.





### 10. Choose [Misc Function].





#### 11. Choose [DPF (Diesel Particulate Filter) Forced Regeneration].



#### 12. Click OK.



#### 13. Click OK.



#### 14. Click OK.



#### 15. Click OK.



16. Click OK. Program execution is completed.



## **Statement:**

The content of this document is copyrighted by LAUNCH TECH CO., LTD., and no individual or organization may quote or reprint it without consent.