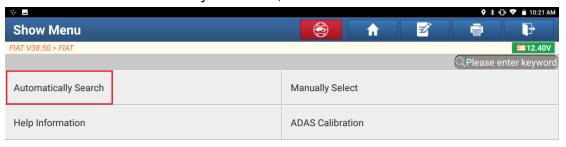

#### Basic Functions Include:

- Reading ECU Information
  Reading DTCs
  Clearing DTCs
  Reading Vehicle Running Data
  Vehicle component Operation Test

2. Choose [Automatically Search] to identify car models automatically. After the car model is successfully identified, choose OK.