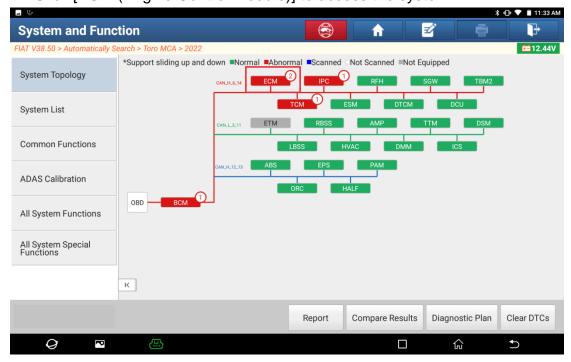

3. Choose [Yes] to unlock the SGW.

4. Choose [North America] for the region.

5. Input the login user name and password, and click OK.

6. Unlocking is successful. Click OK.

7. Click [Smart Detection] to scan the entire vehicle systems.