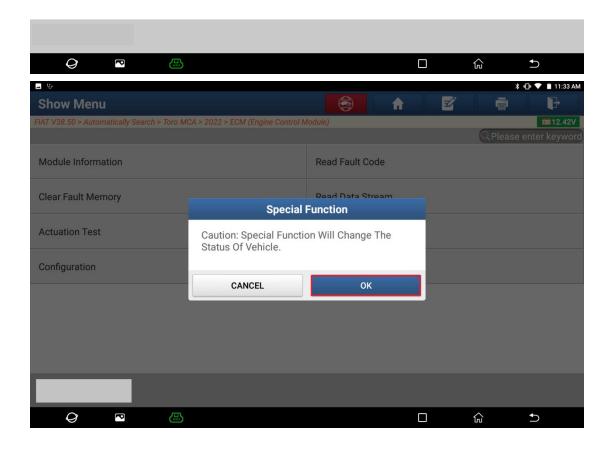

8. Click [ECM (Engine Control Module)] to access the system.

9. Click [Special Function] and click OK.