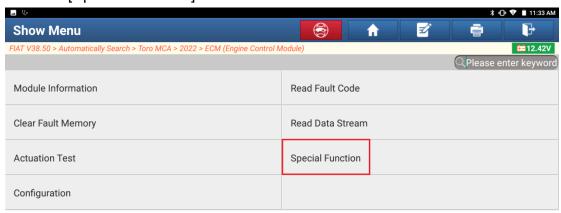

8. Click [ECM (Engine Control Module)] to access the system.

9. Click [Special Function] and click OK.