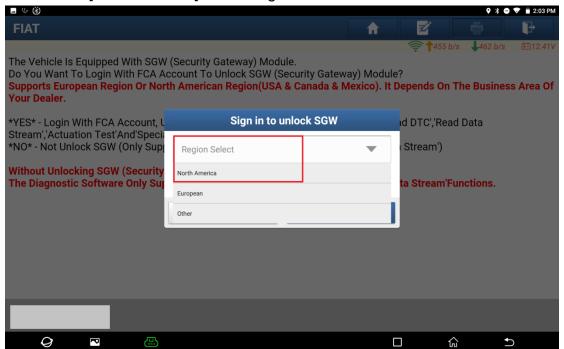

3. Choose [Yes] to unlock the SGW.

4. Choose [North America] for the region.

5. Input the login user name and password, and click OK.

6. Unlocking is successful. Click OK.

7. Click [Smart Detection] to scan the entire vehicle systems.