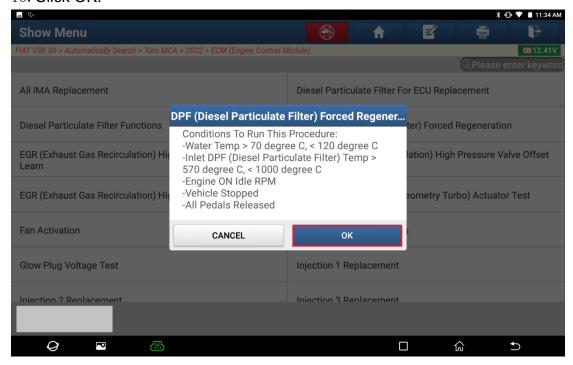

ic Functions Include:

- Reading ECU Information
  Reading DTCs
  Clearing DTCs
  Reading Vehicle Running Data
  Vehicle component Operation Test



2. Choose [Automatically Search] to identify car models automatically. After the car model is successfully identified, choose OK.





3. Choose [Yes] to unlock the SGW.





4. Choose [North America] for the region.



5. Input the login user name and password, and click OK.



6. Unlocking is successful. Click OK.



7. Click [Smart Detection] to scan the entire vehicle systems.



8. Click [ECM (Engine Control Module)] to access the system.



9. Click [Special Function] and click OK.





### 10. Choose [Misc Function].





#### 11. Choose [DPF (Diesel Particulate Filter) Forced Regeneration].



#### 12. Click OK.



#### 13. Click OK.



#### 14. Click OK.



#### 15. Click OK.



16. Click OK. Program execution is completed.



## **Statement:**

The content of this document is copyrighted by LAUNCH TECH CO., LTD., and no individual or organization may quote or reprint it without consent.