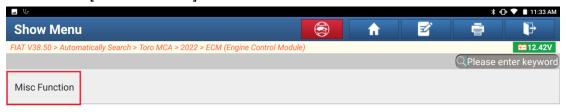

(The Following Models Covered Are Only For Reference And Will Vary Constantly With The Upgrades Of Software.)

#### Basic Functions Include:

- Reading ECU Information
  Reading DTCs
  Clearing DTCs
  Reading Vehicle Running Data
  Vehicle component Operation Test



2. Choose [Automatically Search] to identify car models automatically. After the car model is successfully identified, choose OK.





3. Choose [Yes] to unlock the SGW.





4. Choose [North America] for the region.



5. Input the login user name and password, and click OK.



6. Unlocking is successful. Click OK.



7. Click [Smart Detection] to scan the entire vehicle systems.



8. Click [ECM (Engine Control Module)] to access the system.



9. Click [Special Function] and click OK.





### 10. Choose [Misc Function].





#### 11. Choose [DPF (Diesel Particulate Filter) Forced Regeneration].



#### 12. Click OK.



#### 13. Click OK.



#### 14. Click OK.



#### 15. Click OK.



16. Click OK. Program execution is completed.



## **Statement:**

The content of this document is copyrighted by LAUNCH TECH CO., LTD., and no individual or organization may quote or reprint it without consent.