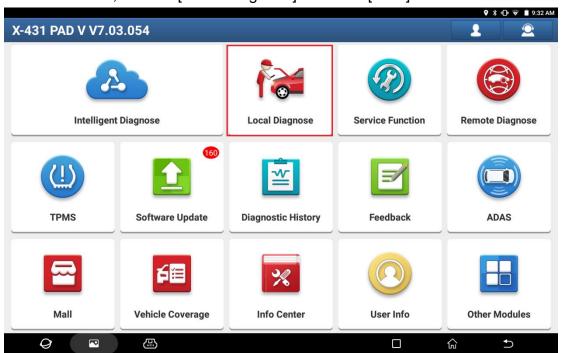

Tested model: 2022/Fiat/Toro MCA, VIN: 9882261PHNKE\*\*\*\*\*

1. On a PAD V, choose [Local Diagnose] and then [FIAT] to test.

This Software Diagnoses All FIAT Series ECUs, Including Engine, AT, ABS, SRS, A/C, Instrument, Power Steering, Body PC, Door Control, Tire Pressure Control, Parking Control And Headlamp, Etc.