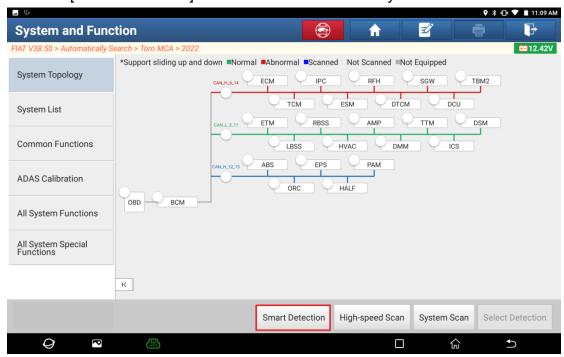

3. Choose [Yes] to unlock the SGW.

4. Choose [North America] for the region.

5. Input the login user name and password, and click OK.

6. Unlocking is successful. Click OK.

7. Click [Smart Detection] to scan the entire vehicle systems.