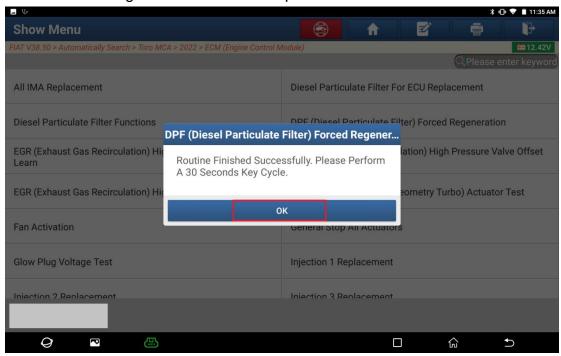

#### 14. Click OK.

#### 15. Click OK.

16. Click OK. Program execution is completed.