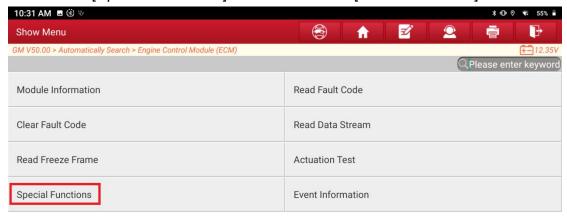

6. Choose [Special Functions] and then choose [Reset Functions].

7. Choose [Remote Vehicle Start Disable History Reset].

8. Before the function reset, the status is "None". Click [Reset].

11:33 AM 🖪 🛞 ৬ Remote Vehicle Start Disable History Reset Ħ **Q** 3 Status Unit Parameter Name Commanded State Reset [Bellow Is Watched Data] Remote Vehicle Start Disable History 1 None Remote Vehicle Start Disable History 2 None Remote Vehicle Start Disable History 3 None Remote Vehicle Start Disable History 4 None Remote Vehicle Start Disable History 5 None Reset More DS SN:989340 GM Suburban 2021 VIN 1GNSKDKD9MF