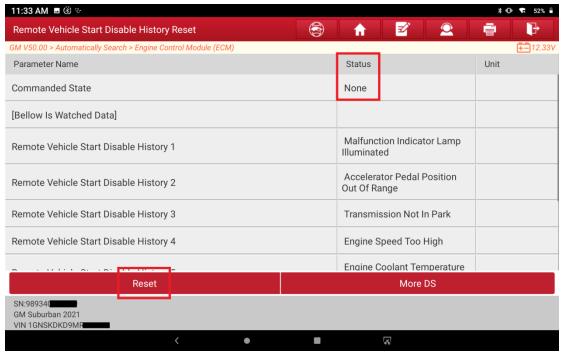

6. Choose [Special Functions] and then choose [Reset Functions].

7. Choose [Remote Vehicle Start Disable History Reset].

8. Before the function reset, the status is "None". Click [Reset].

11:33 AM 🖪 🛞 ৬ Remote Vehicle Start Disable History Reset Ħ **Q** 3 Status Unit Parameter Name Commanded State Reset [Bellow Is Watched Data] Remote Vehicle Start Disable History 1 None Remote Vehicle Start Disable History 2 None Remote Vehicle Start Disable History 3 None Remote Vehicle Start Disable History 4 None Remote Vehicle Start Disable History 5 None Reset More DS SN:989340 GM Suburban 2021 VIN 1GNSKDKD9MF

9. The status changes to "Reset". The reset is successful.