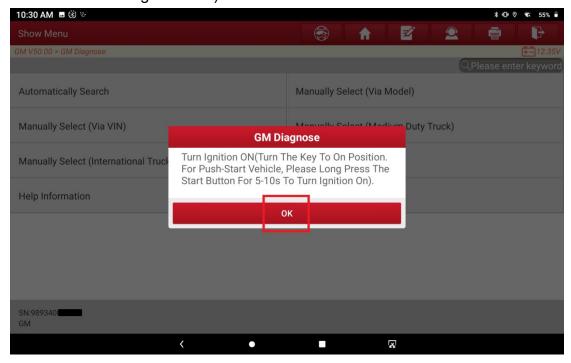

4. Operate according to the prompt "Turn Ignition ON (Turn The Key To On Position. For Push-Start Vehicle, Please Long Press The Start Button For 5-10s To Turn Ignition On)".

5. Click [ECM] to access the system.