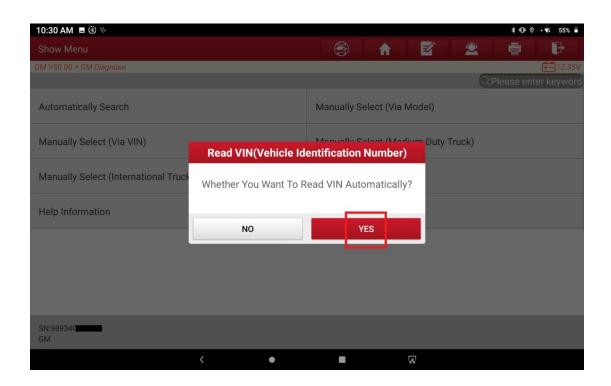

Tested model: 2021 GM Chevrolet Suburban, VIN: 1GNSKDKD9MR\*\*\*\*\*

1. It is necessary to stop the vehicle before performing this function. On a PAD 5, choose [Local Diagnose].

## Special Functions:

 Engine Control Module:
Oil Life Reset
Accelerator Pedal Position (APP) Learn Vehicle Coverage Search Bluetooth OK 3. Choose [Automatically Search] to identify car models automatically.