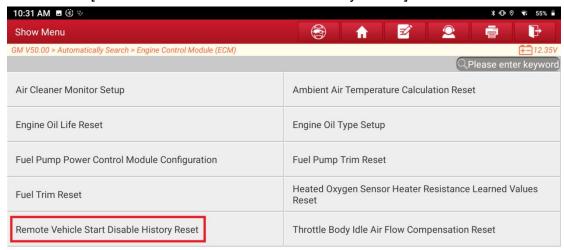

6. Choose [Special Functions] and then choose [Reset Functions].

7. Choose [Remote Vehicle Start Disable History Reset].

8. Before the function reset, the status is "None". Click [Reset].

11:33 AM 🖪 🛞 ৬ Remote Vehicle Start Disable History Reset Ħ **Q** 3 Status Unit Parameter Name Commanded State Reset [Bellow Is Watched Data] Remote Vehicle Start Disable History 1 None Remote Vehicle Start Disable History 2 None Remote Vehicle Start Disable History 3 None Remote Vehicle Start Disable History 4 None Remote Vehicle Start Disable History 5 None Reset More DS SN:989340 GM Suburban 2021 VIN 1GNSKDKD9MF