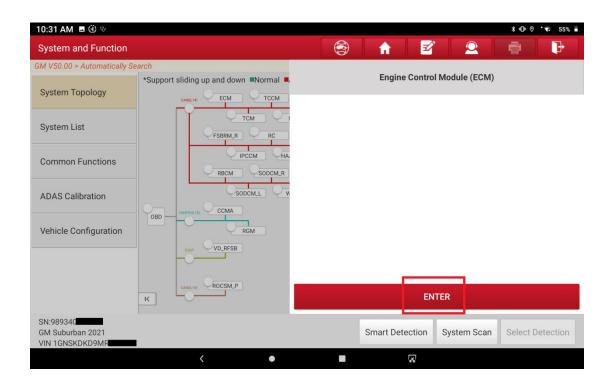

# 2. Choose [GM] to test.

Reading ECU information Reading DTCs Clearing DTCs Reading vehicle running data Vehicle component operation test

## Special Functions:

 Engine Control Module:
Oil Life Reset
Accelerator Pedal Position (APP) Learn Vehicle Coverage Search Bluetooth OK 3. Choose [Automatically Search] to identify car models automatically.

4. Operate according to the prompt "Turn Ignition ON (Turn The Key To On Position. For Push-Start Vehicle, Please Long Press The Start Button For 5-10s To Turn Ignition On)".

5. Click [ECM] to access the system.