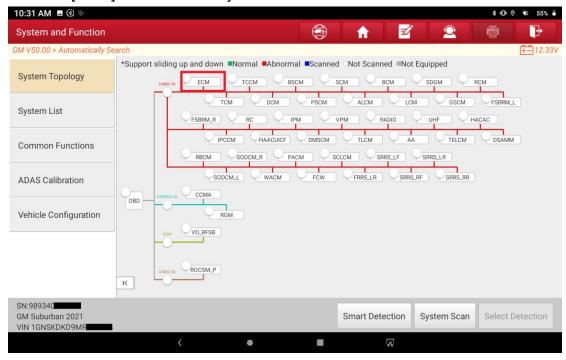

4. Operate according to the prompt "Turn Ignition ON (Turn The Key To On Position. For Push-Start Vehicle, Please Long Press The Start Button For 5-10s To Turn Ignition On)".

5. Click [ECM] to access the system.

6. Choose [Special Functions] and then choose [Reset Functions].

7. Choose [Remote Vehicle Start Disable History Reset].

8. Before the function reset, the status is "None". Click [Reset].

11:33 AM 🖪 🛞 ৬ Remote Vehicle Start Disable History Reset Ħ **Q** 3 Status Unit Parameter Name Commanded State Reset [Bellow Is Watched Data] Remote Vehicle Start Disable History 1 None Remote Vehicle Start Disable History 2 None Remote Vehicle Start Disable History 3 None Remote Vehicle Start Disable History 4 None Remote Vehicle Start Disable History 5 None Reset More DS SN:989340 GM Suburban 2021 VIN 1GNSKDKD9MF