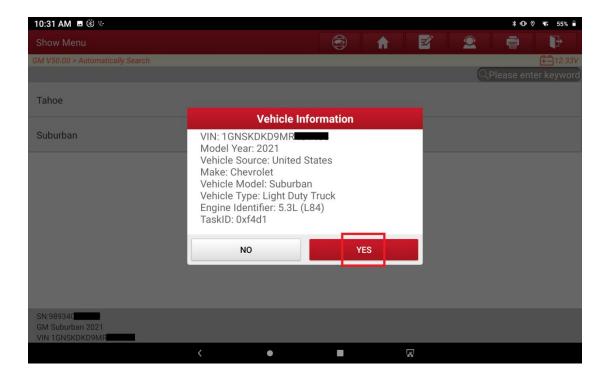

## Special Functions:

 Engine Control Module:
Oil Life Reset
Accelerator Pedal Position (APP) Learn Vehicle Coverage Search Bluetooth OK 3. Choose [Automatically Search] to identify car models automatically.