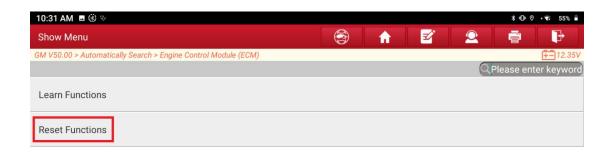

6. Choose [Special Functions] and then choose [Reset Functions].

7. Choose [Remote Vehicle Start Disable History Reset].

8. Before the function reset, the status is "None". Click [Reset].

11:33 AM 🖪 🛞 ৬ Remote Vehicle Start Disable History Reset Ħ **Q** 3 Status Unit Parameter Name Commanded State Reset [Bellow Is Watched Data] Remote Vehicle Start Disable History 1 None Remote Vehicle Start Disable History 2 None Remote Vehicle Start Disable History 3 None Remote Vehicle Start Disable History 4 None Remote Vehicle Start Disable History 5 None Reset More DS SN:989340 GM Suburban 2021 VIN 1GNSKDKD9MF