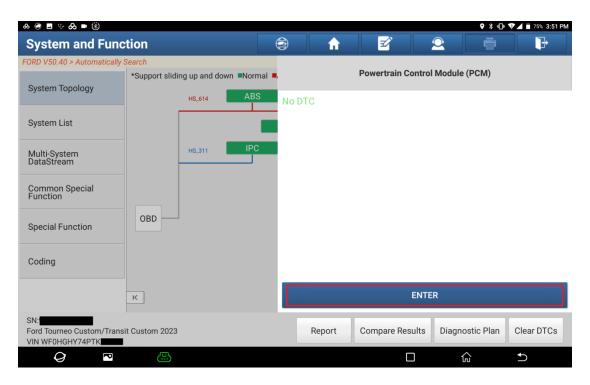

3. Choose [Automatically Search] to identify car models automatically.

4. Click [High-speed Scan] to scan the entire vehicle systems.

5. Click [PCM (Powertrain Control Module)] to access the system.

6. Click [Special Functions].