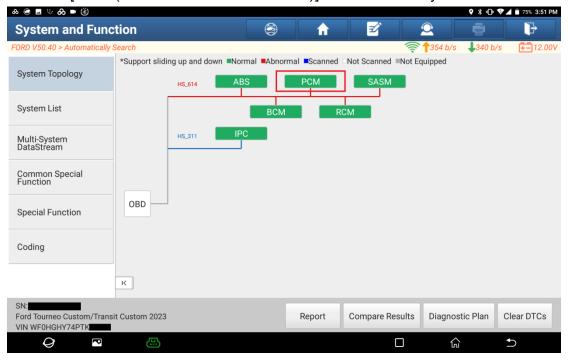

3. Choose [Automatically Search] to identify car models automatically.

4. Click [High-speed Scan] to scan the entire vehicle systems.

5. Click [PCM (Powertrain Control Module)] to access the system.

6. Click [Special Functions].