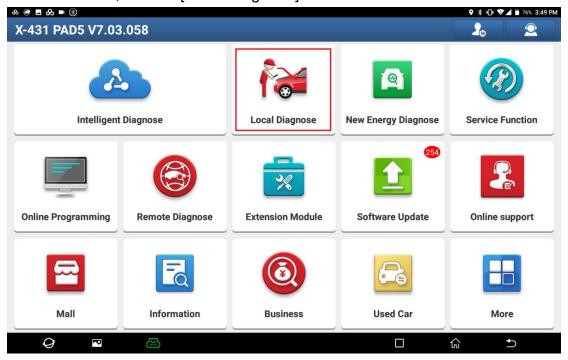

# Ford Tourneo Custom/Transit Custom Reset the Diesel Particulate Filter Differential Pressure Sensor Learned Values

Supported equipment: Launch's full range of comprehensive

diagnostic equipment

**Current equipment: PAD 5** 

**Function Description:** After a new differential pressure sensor is installed, this service function must be performed to reset the differential pressure sensor learned values.

**Tested model:** Ford/2023/ Tourneo Custom/Transit Custom, VIN: WF0HGHY74PTK\*\*\*\*\*

1. On a PAD 5, choose [Local Diagnose].



# 2. Choose [Ford] to test.





## ECU Coverage:

This Diagnostic Software Can Test For USA Ford ECUs, Including: Engine, Automatic Transmission, Anti-Lock Brake, Airbag, Air Conditioning, Dashboard, Anti-Theft, Cruise, Common Electronics, Seats, Light, etc.

- Reading ECUs
   Reading DTCs(Diagnostic trouble code)
   Clearing DTCs(Diagnostic trouble code)
   Reading Vehicle Running Data
   Vehicle Component Operation Test

- Programmable Module Installation
   ESP(Electronic Stability Program) Sensor Calibration
   PCM (Powertrain Control Module) or ICM (Instrument Control Module):
   \*Passive Anti-Theft Function (Program Additional Ignition Key, Ignition Key Code Erase And Program, Customer Spare Key Programming Enable/Disable, Parameter Reset,



3. Choose [Automatically Search] to i