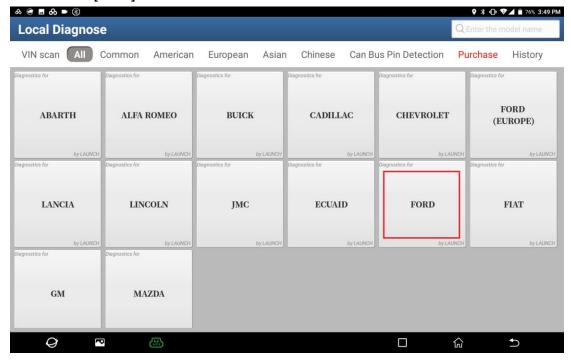

# Ford Tourneo Custom/Transit Custom Reset the Diesel Particulate Filter Differential Pressure Sensor Learned Values

Supported equipment: Launch's full range of comprehensive

diagnostic equipment

**Current equipment: PAD 5** 

**Function Description:** After a new differential pressure sensor is installed, this service function must be performed to reset the differential pressure sensor learned values.

**Tested model:** Ford/2023/ Tourneo Custom/Transit Custom, VIN: WF0HGHY74PTK\*\*\*\*\*

1. On a PAD 5, choose [Local Diagnose].



# 2. Choose [Ford] to test.





## ECU Coverage:

This Diagnostic Software Can Test For USA Ford ECUs, Including: Engine, Automatic Transmission, Anti-Lock Brake, Airbag, Air Conditioning, Dashboard, Anti-Theft, Cruise, Common Electronics, Seats, Light, etc.

- Reading ECUs
   Reading DTCs(Diagnostic trouble code)
   Clearing DTCs(Diagnostic trouble code)
   Reading Vehicle Running Data
   Vehicle Component Operation Test

- Programmable Module Installation
   ESP(Electronic Stability Program) Sensor Calibration
   PCM (Powertrain Control Module) or ICM (Instrument Control Module):
   \*Passive Anti-Theft Function (Program Additional Ignition Key, Ignition Key Code Erase And Program, Customer Spare Key Programming Enable/Disable, Parameter Reset,



3. Choose [Automatically Search] to identify car models automaticall