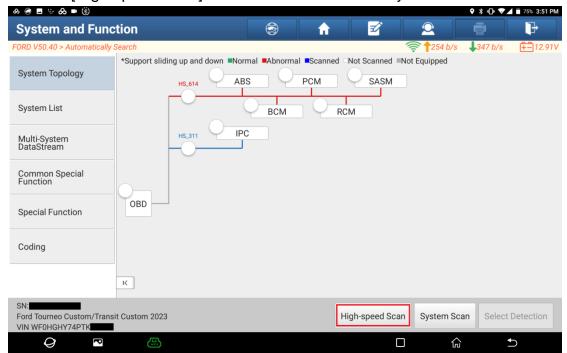

3. Choose [Automatically Search] to identify car models automatically.

4. Click [High-speed Scan] to scan the entire vehicle systems.

5. Click [PCM (Powertrain Control Module)] to access the system.

6. Click [Special Functions].