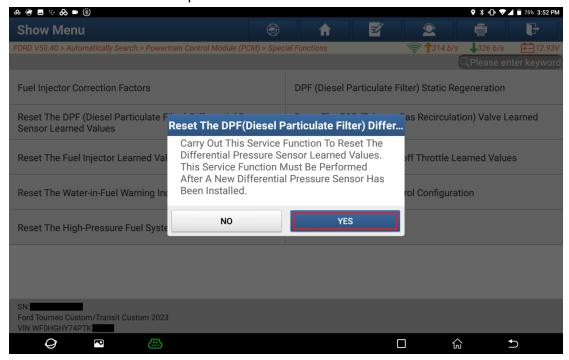

**Function Description:** After a new differential pressure sensor is installed, this service function must be performed to reset the differential pressure sensor learned values.

**Tested model:** Ford/2023/ Tourneo Custom/Transit Custom, VIN: WF0HGHY74PTK\*\*\*\*\*

7. Click [Reset The DPF (Diesel Particulate Filter) Differential Pressure Sensor Learned Values].

8. Click OK. The program for resetting the DPF differential pressure sensor learned values is completed.