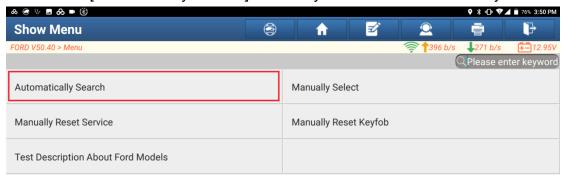

3. Choose [Automatically Search] to identify car models automatically.

4. Click [High-speed Scan] to scan the entire vehicle systems.

5. Click [PCM (Powertrain Control Module)] to access the system.

6. Click [Special Functions].