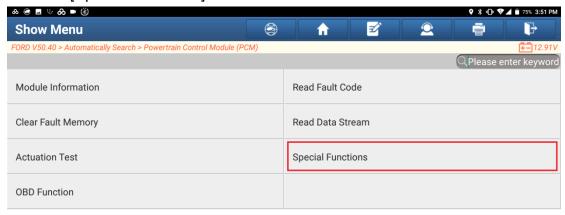

3. Choose [Automatically Search] to identify car models automatically.

4. Click [High-speed Scan] to scan the entire vehicle systems.

5. Click [PCM (Powertrain Control Module)] to access the system.

6. Click [Special Functions].