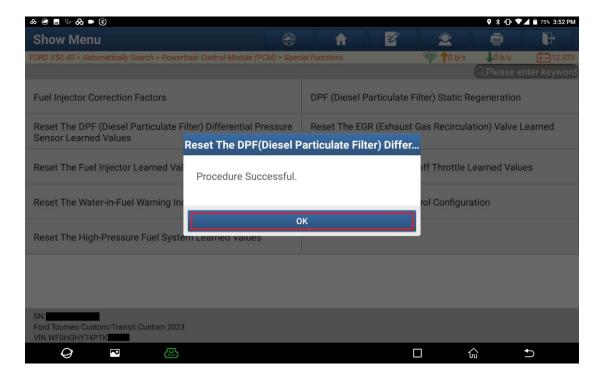

7. Click [Reset The DPF (Diesel Particulate Filter) Differential Pressure Sensor Learned Values].

8. Click OK. The program for resetting the DPF differential pressure sensor learned values is completed.