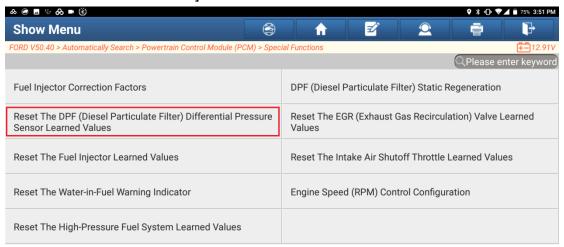

7. Click [Reset The DPF (Diesel Particulate Filter) Differential Pressure Sensor Learned Values].

8. Click OK. The program for resetting the DPF differential pressure sensor learned values is completed.