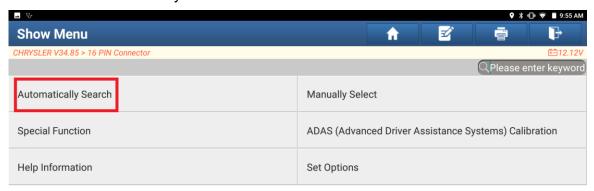

2. Click [16 PIN Connector] and choose [Automatically Search] to identify car models automatically.

3. Click OK. It displays a prompt message indicating that the SGW needs to be unlocked.

4. Click [Yes], choose [North America], and input the FCA account you purchased.