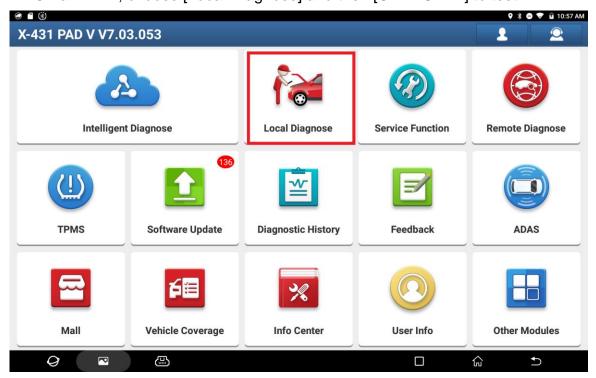

Tested model: CHRYSLER/2022/Compass, VIN is: 988671143NKN\*\*\*\*\*

1. On a PAD V, choose [Local Diagnose] and then [CHRYSLER] to test.