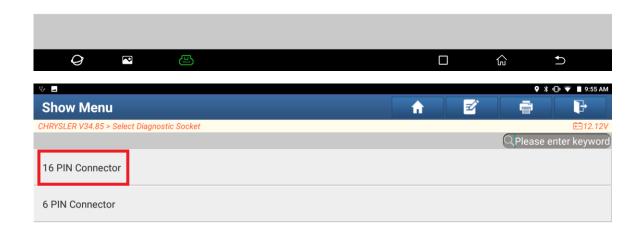

2. Click [16 PIN Connector] and choose [Automatically Search] to identify car models automatically.

3. Click OK. It displays a prompt message indicating that the SGW needs to be unlocked.

4. Click [Yes], choose [North America], and input the FCA account you purchased.