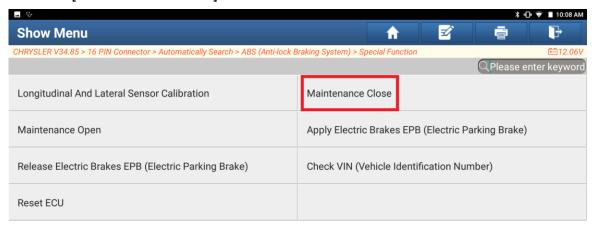

nlock SGW (Security Gateway) Module?

Supports European Region Or North American Region(USA & Canada & Mexico). It Depends On The Business Area Of Your Dealer.

\*YES\* - Login With FCA Account, Unlock The SGW (Supports'Version Information', 'Read DTC', 'Read Data Stream', 'Actuation Test'And'Special Function')

\*No\* - Not Unlock SGW (Only Supports'Version Information', 'Read DTC'And'Read Data Stream')

Without Unlocking SGW (Security Gateway).

The Diagnostic Software Only Supports' Version Information', 'Read DTC' And' Read Data Stream' Functions.



#### 5. Click OK.





6. On the PAD V, click [Smart Detection] to scan the entire vehicle systems.



7. Click [ABS (Anti-lock Braking System)] to access the system.





8. Click [Special Function].





# 9. Click [Maintenance Close].





## 10. Click OK.



## 11. Click OK.



12. Click OK. The operations are completed.



# Statement:

The content of this document is copyrighted by Shenzhen Launch Tech Co., Ltd., and no individual or organization may quote or reprint it without consent.