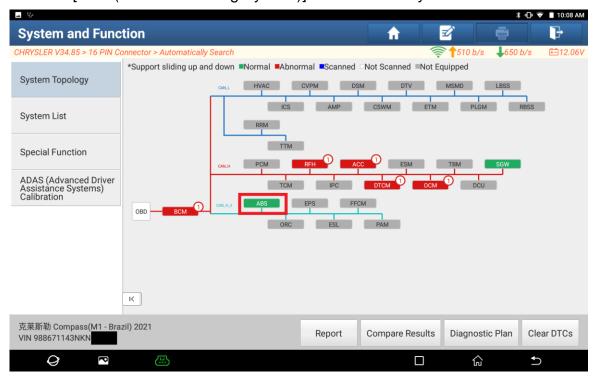

#### 5. Click OK.

6. On the PAD V, click [Smart Detection] to scan the entire vehicle systems.

7. Click [ABS (Anti-lock Braking System)] to access the system.

8. Click [Special Function].