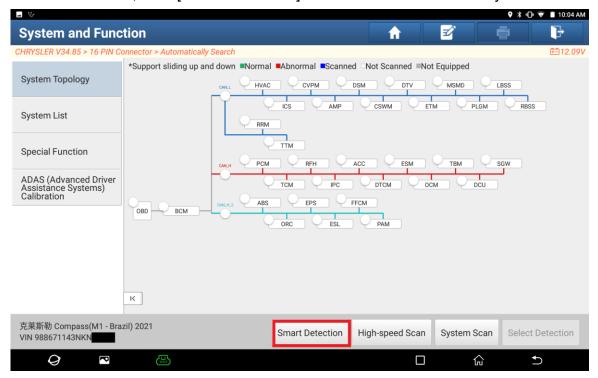

#### 5. Click OK.

6. On the PAD V, click [Smart Detection] to scan the entire vehicle systems.

7. Click [ABS (Anti-lock Braking System)] to access the system.

8. Click [Special Function].