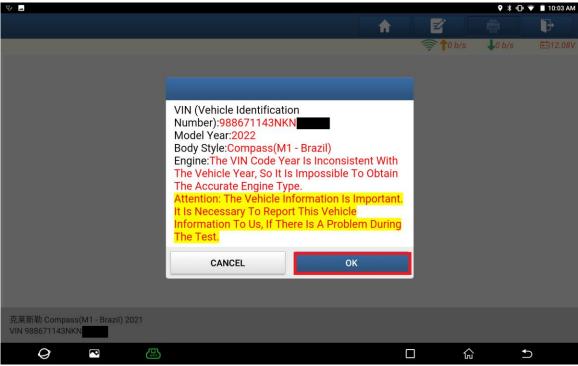

Tested model: CHRYSLER/2022/Compass, VIN is: 988671143NKN\*\*\*\*\*

1. On a PAD V, choose [Local Diagnose] and then [CHRYSLER] to test.