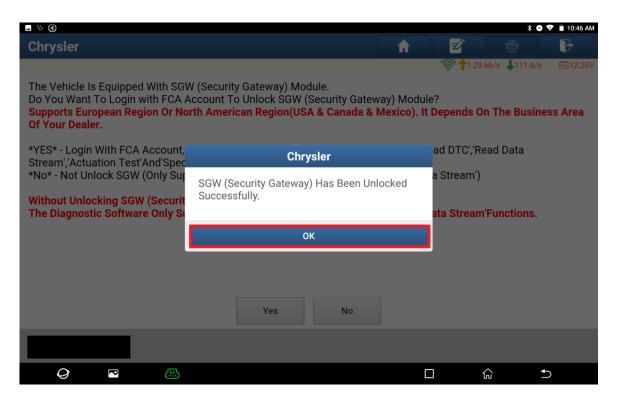

2. Click [16 PIN Connector] and choose [Automatically Search] to identify car models automatically.

3. Click OK. It displays a prompt message indicating that the SGW needs to be unlocked.

4. Click [Yes], choose [North America], and input the FCA account you purchased.

#### 5. Click OK.

6. On the PAD V, click [Smart Detection] to scan the entire vehicle systems.

7. Click [ABS (Anti-lock Braking System)] to access the system.

8. Click [Special Function].