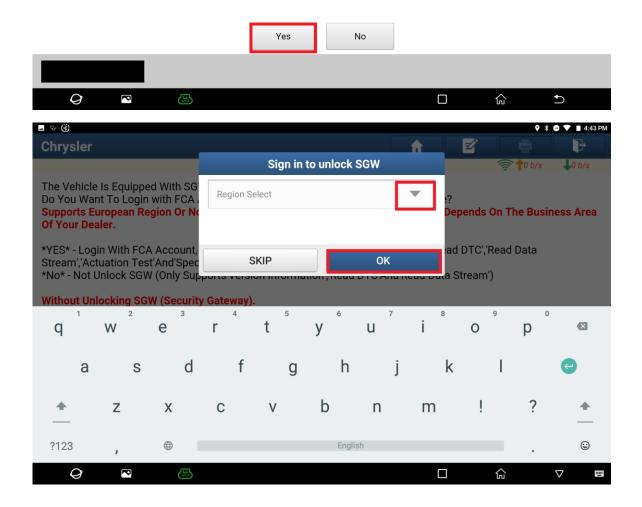

2. Click [16 PIN Connector] and choose [Automatically Search] to identify car models automatically.

3. Click OK. It displays a prompt message indicating that the SGW needs to be unlocked.

4. Click [Yes], choose [North America], and input the FCA account you purchased.

The Vehicle Is Equipped With SGW (Security Gateway) Module.

Do You Want To Login with FCA Account To Unlock SGW (Security Gateway) Module?

Supports European Region Or North American Region(USA & Canada & Mexico). It Depends On The Business Area Of Your Dealer.

\*YES\* - Login With FCA Account, Unlock The SGW (Supports'Version Information', 'Read DTC', 'Read Data Stream', 'Actuation Test'And'Special Function')

\*No\* - Not Unlock SGW (Only Supports'Version Information', 'Read DTC'And'Read Data Stream')

Without Unlocking SGW (Security Gateway).

The Diagnostic Software Only Supports' Version Information', 'Read DTC' And' Read Data Stream' Functions.