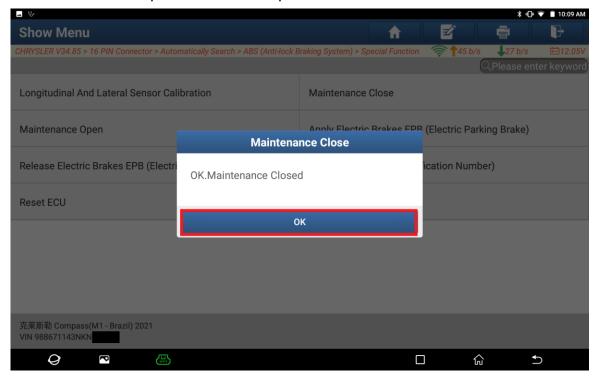

SA & Canada & Mexico). It Depends On The Business Area Of Your Dealer.

\*YES\* - Login With FCA Account, Unlock The SGW (Supports'Version Information', 'Read DTC', 'Read Data Stream', 'Actuation Test'And'Special Function')

\*No\* - Not Unlock SGW (Only Supports'Version Information', 'Read DTC'And'Read Data Stream')

Without Unlocking SGW (Security Gateway).

The Diagnostic Software Only Supports' Version Information', 'Read DTC' And' Read Data Stream' Functions.



#### 5. Click OK.





6. On the PAD V, click [Smart Detection] to scan the entire vehicle systems.



7. Click [ABS (Anti-lock Braking System)] to access the system.





8. Click [Special Function].





# 9. Click [Maintenance Close].





## 10. Click OK.



## 11. Click OK.



12. Click OK. The operations are completed.



# Statement:

The content of this document is copyrighted by Shenzhen Launch Tech Co., Ltd., and no individual or organization may quote or reprint it without consent.