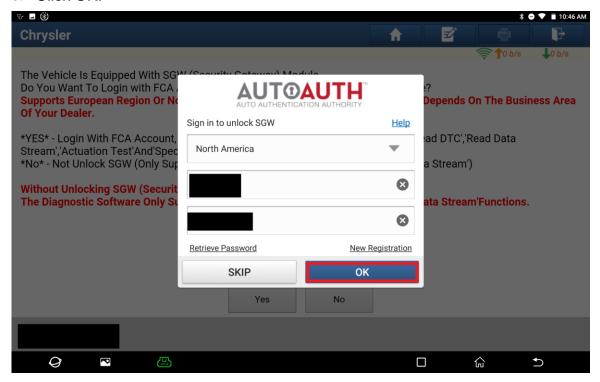

2. Click [16 PIN Connector] and choose [Automatically Search] to identify car models automatically.

3. Click OK. It displays a prompt message indicating that the SGW needs to be unlocked.

4. Click [Yes], choose [North America], and input the FCA account you purchased.

The Vehicle Is Equipped With SGW (Security Gateway) Module.

Do You Want To Login with FCA Account To Unlock SGW (Security Gateway) Module?

Supports European Region Or North American Region(USA & Canada & Mexico). It Depends On The Business Area Of Your Dealer.

\*YES\* - Login With FCA Account, Unlock The SGW (Supports'Version Information', 'Read DTC', 'Read Data Stream', 'Actuation Test'And'Special Function')

\*No\* - Not Unlock SGW (Only Supports'Version Information', 'Read DTC'And'Read Data Stream')

Without Unlocking SGW (Security Gateway).

The Diagnostic Software Only Supports' Version Information', 'Read DTC' And' Read Data Stream' Functions.