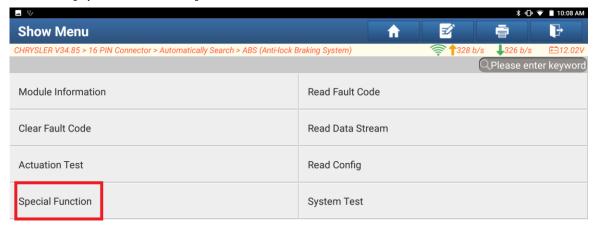

#### 5. Click OK.

6. On the PAD V, click [Smart Detection] to scan the entire vehicle systems.

7. Click [ABS (Anti-lock Braking System)] to access the system.

8. Click [Special Function].