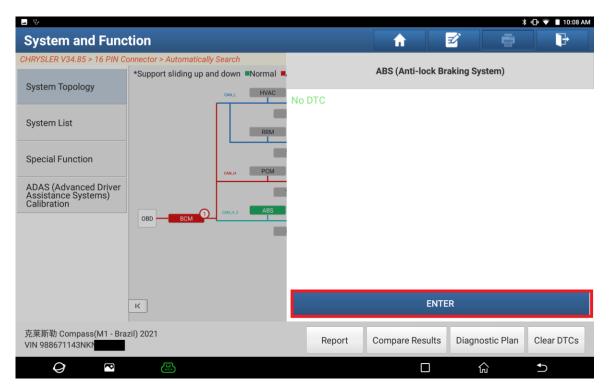

#### 5. Click OK.

6. On the PAD V, click [Smart Detection] to scan the entire vehicle systems.

7. Click [ABS (Anti-lock Braking System)] to access the system.

8. Click [Special Function].