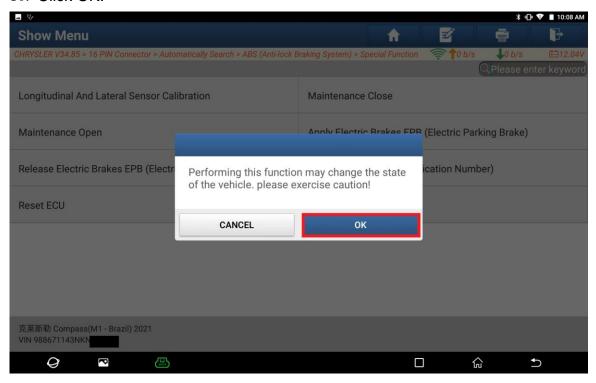

teway) Module?

Supports European Region Or North American Region(USA & Canada & Mexico). It Depends On The Business Area Of Your Dealer.

\*YES\* - Login With FCA Account, Unlock The SGW (Supports'Version Information', 'Read DTC', 'Read Data Stream', 'Actuation Test'And'Special Function')

\*No\* - Not Unlock SGW (Only Supports'Version Information', 'Read DTC'And'Read Data Stream')

Without Unlocking SGW (Security Gateway).

The Diagnostic Software Only Supports' Version Information', 'Read DTC' And' Read Data Stream' Functions.



#### 5. Click OK.





6. On the PAD V, click [Smart Detection] to scan the entire vehicle systems.



7. Click [ABS (Anti-lock Braking System)] to access the system.





8. Click [Special Function].





# 9. Click [Maintenance Close].





## 10. Click OK.



## 11. Click OK.



12. Click OK. The operations are completed.



# Statement:

The content of this document is copyrighted by Shenzhen Launch Tech Co., Ltd., and no individual or organization may quote or reprint it without consent.