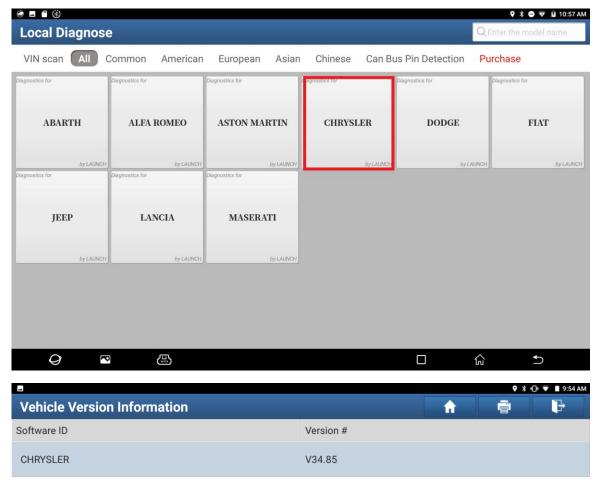

Tested model: CHRYSLER/2022/Compass, VIN is: 988671143NKN\*\*\*\*\*

1. On a PAD V, choose [Local Diagnose] and then [CHRYSLER] to test.

#### CHRYSLER/JEEP/DODGE V34.85