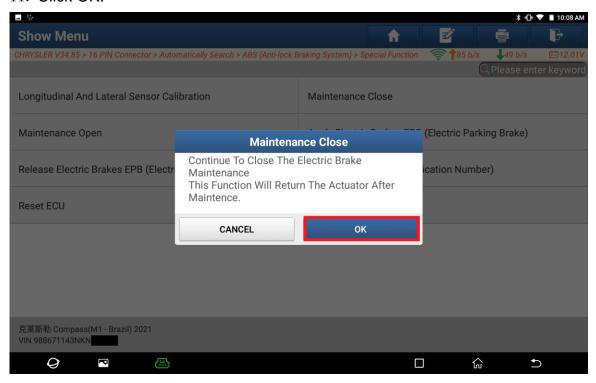

orts European Region Or North American Region(USA & Canada & Mexico). It Depends On The Business Area Of Your Dealer.

\*YES\* - Login With FCA Account, Unlock The SGW (Supports'Version Information', 'Read DTC', 'Read Data Stream', 'Actuation Test'And'Special Function')

\*No\* - Not Unlock SGW (Only Supports'Version Information', 'Read DTC'And'Read Data Stream')

Without Unlocking SGW (Security Gateway).

The Diagnostic Software Only Supports' Version Information', 'Read DTC' And' Read Data Stream' Functions.



#### 5. Click OK.





6. On the PAD V, click [Smart Detection] to scan the entire vehicle systems.



7. Click [ABS (Anti-lock Braking System)] to access the system.





8. Click [Special Function].





# 9. Click [Maintenance Close].





## 10. Click OK.



## 11. Click OK.



12. Click OK. The operations are completed.



# Statement:

The content of this document is copyrighted by Shenzhen Launch Tech Co., Ltd., and no individual or organization may quote or reprint it without consent.