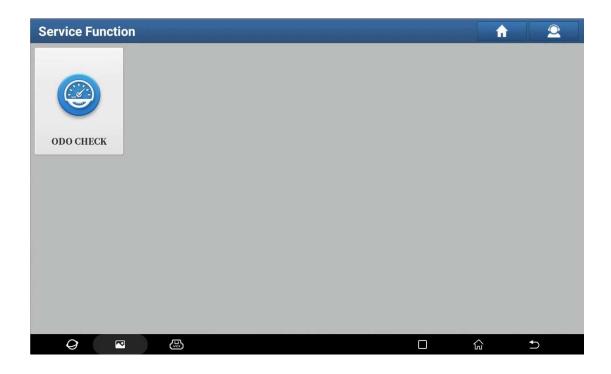

## Features:

• The special function of **ODO CHECK** is added, which is used to read the mileage information in each system of the vehicle.

• The special function of **RESETSVIN** is added, which is used to read the VIN information in each system of the vehicle