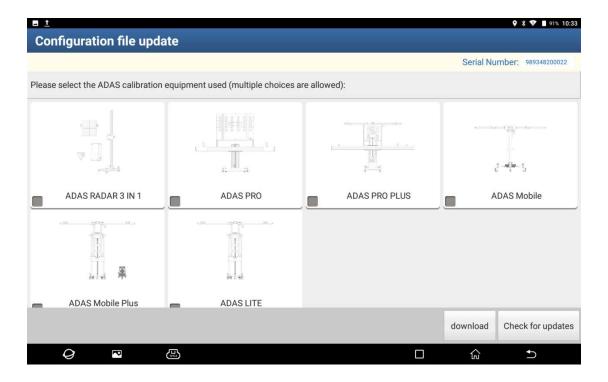

• Group chat function is added to IM

Online download of configuration files is added to ADAS, so that the help information such as ADAS operation diagram can be quickly updated without updating the vehicle diagnosis software. (Note: when using ADAS for the first time, you will be prompted to update the accessory file, and you will also check the current version and update of the ADAS accessory file at any time when entering [User Info]-[ADAS Equipment Selection].