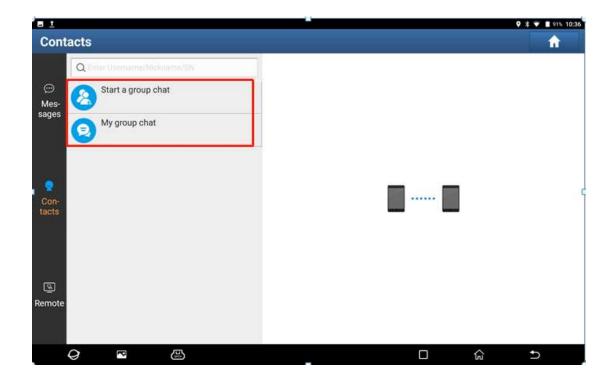

• Group chat function is added to IM

Online download of configuration files is added to ADAS, so that the help information such as ADAS operation diagram can be quickly updated without updating the vehicle diagnosis software. (Note: when using ADAS for the first time, you will be prompted to update the accessory file, and you will also check the current version and update of the ADAS accessory file at any time when entering [User Info]-[ADAS Equipment Selection].