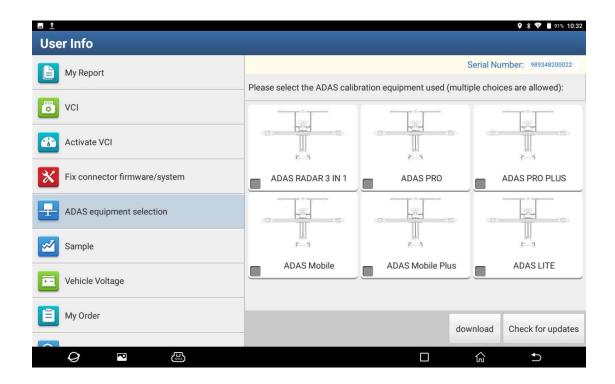

• Group chat function is added to IM

Online download of configuration files is added to ADAS, so that the help information such as ADAS operation diagram can be quickly updated without updating the vehicle diagnosis software. (Note: when using ADAS for the first time, you will be prompted to update the accessory file, and you will also check the current version and update of the ADAS accessory file at any time when entering [User Info]-[ADAS Equipment Selection].