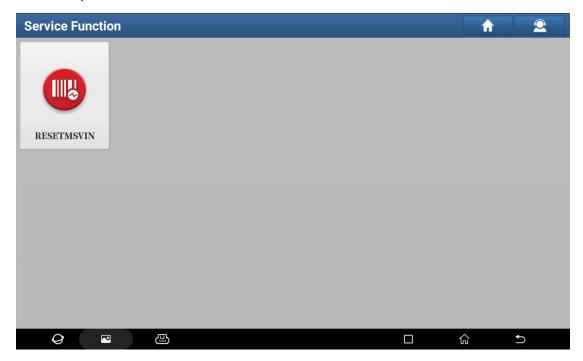

## Features:

• The special function of **ODO CHECK** is added, which is used to read the mileage information in each system of the vehicle.

• The special function of **RESETSVIN** is added, which is used to read the VIN information in each system of the vehicle