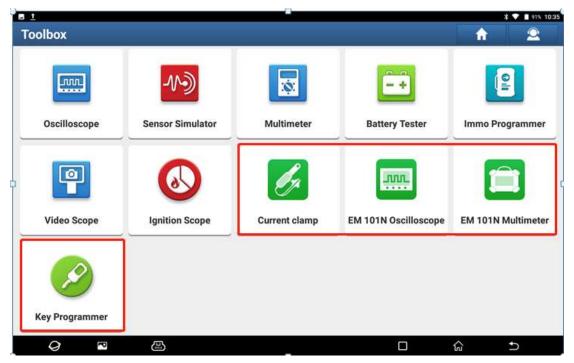

 EM 101N Oscilloscope, EM 101N Multimeter, Current clamp and Key Programmer extension module are added to the toolbox

- Added Indonesian and Thai
- Optimized the topology diagram, and more than one line of function buttons above can be displayed in a drop-down way
- Optimized the Google translation problems
- Optimized the tire pressure diagnosis
- Optimize the prompts for contacting customer service on the password retrieval page