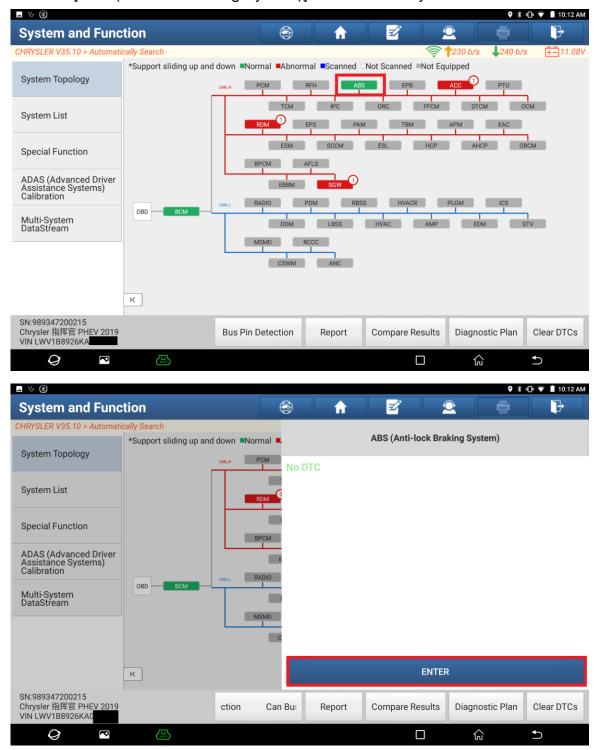

# 5. Click OK.

6. On the PAD 5, click [Smart Detection] to scan the entire vehicle systems.

7. Click [ABS (Anti-lock Braking System)] to access the system.

8. Click [Special Function].

9. Click [2019 K8 ABS (Anti-lock Braking System) G Sensor Routine Support].