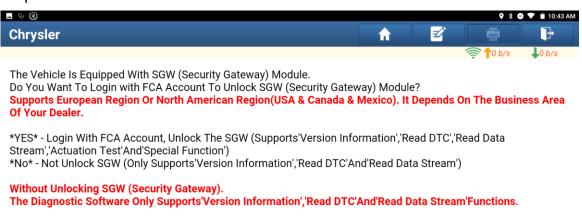

2. Choose [Automatically Search] to identify car models automatically.

3. Click OK. It displays a prompt message indicating that the SGW needs to be unlocked.

4. Click [Yes], choose [North America], and input the FCA account you purchased.