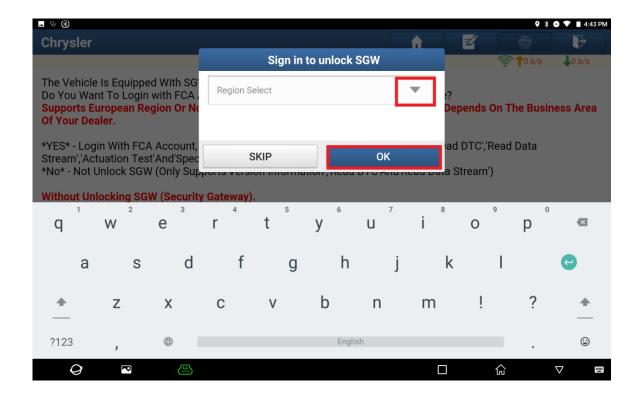

2. Choose [Automatically Search] to identify car models automatically.

3. Click OK. It displays a prompt message indicating that the SGW needs to be unlocked.

4. Click [Yes], choose [North America], and input the FCA account you purchased.

# 5. Click OK.

6. On the PAD 5, click [Smart Detection] to scan the entire vehicle systems.

7. Click [ABS (Anti-lock Braking System)] to access the system.

8. Click [Special Function].

9. Click [2019 K8 ABS (Anti-lock Braking System) G Sensor Routine Support].