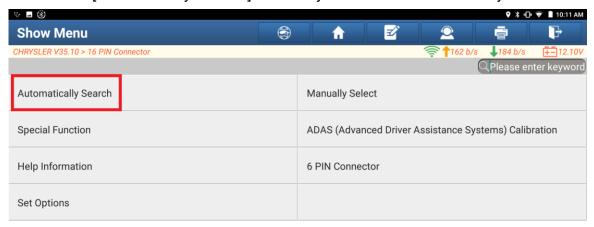

2. Choose [Automatically Search] to identify car models automatically.

3. Click OK. It displays a prompt message indicating that the SGW needs to be unlocked.

4. Click [Yes], choose [North America], and input the FCA account you purchased.