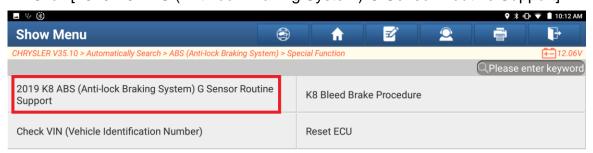

# 5. Click OK.

6. On the PAD 5, click [Smart Detection] to scan the entire vehicle systems.

7. Click [ABS (Anti-lock Braking System)] to access the system.

8. Click [Special Function].

9. Click [2019 K8 ABS (Anti-lock Braking System) G Sensor Routine Support].

## 10. Click OK.

11. Click OK. The operations are completed.