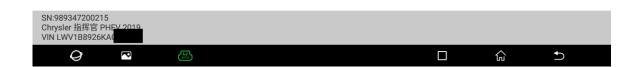

# 5. Click OK.

6. On the PAD 5, click [Smart Detection] to scan the entire vehicle systems.

7. Click [ABS (Anti-lock Braking System)] to access the system.

8. Click [Special Function].

9. Click [2019 K8 ABS (Anti-lock Braking System) G Sensor Routine Support].

## 10. Click OK.

11. Click OK. The operations are completed.