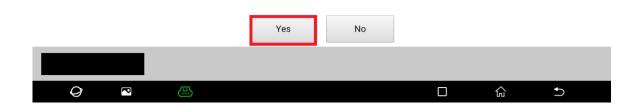

2. Choose [Automatically Search] to identify car models automatically.

3. Click OK. It displays a prompt message indicating that the SGW needs to be unlocked.

4. Click [Yes], choose [North America], and input the FCA account you purchased.