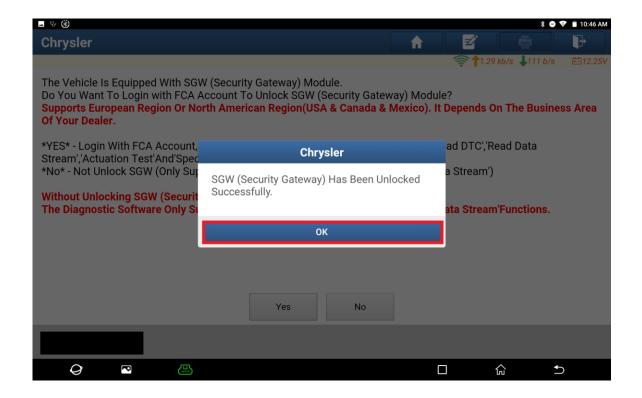

# 5. Click OK.

6. On the PAD 5, click [Smart Detection] to scan the entire vehicle systems.

7. Click [ABS (Anti-lock Braking System)] to access the system.

8. Click [Special Function].

9. Click [2019 K8 ABS (Anti-lock Braking System) G Sensor Routine Support].