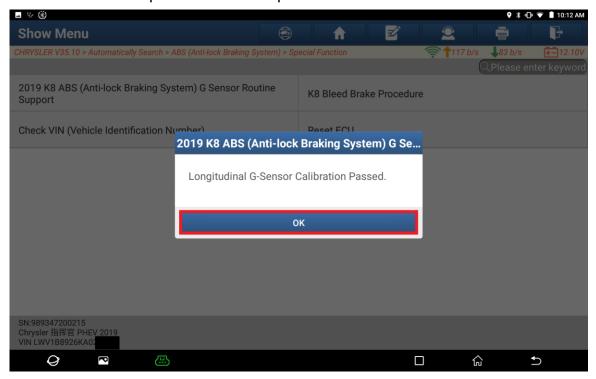

ationary Desoot, View/Reset Duty Cycle Maps, Idle Shutdown Timer Adjustment, Oil Change Monitor Type, View/Reset NAC After Treatment Over Temp Events, Manual DPF Regeneration, DPF Replacement,



2. Choose [Automatically Search] to identify car models automatically.





3. Click OK. It displays a prompt message indicating that the SGW needs to be unlocked.





4. Click [Yes], choose [North America], and input the FCA account you purchased.







# 5. Click OK.





6. On the PAD 5, click [Smart Detection] to scan the entire vehicle systems.



7. Click [ABS (Anti-lock Braking System)] to access the system.



8. Click [Special Function].





9. Click [2019 K8 ABS (Anti-lock Braking System) G Sensor Routine Support].





## 10. Click OK.



11. Click OK. The operations are completed.



# Statement:

The content of this document is copyrighted by LAUNCH TECH CO., LTD., and no individual or organization may quote or reprint it without consent.