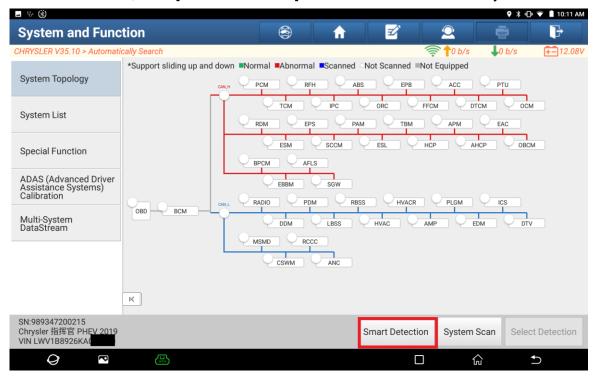

# 5. Click OK.

6. On the PAD 5, click [Smart Detection] to scan the entire vehicle systems.

7. Click [ABS (Anti-lock Braking System)] to access the system.

8. Click [Special Function].

9. Click [2019 K8 ABS (Anti-lock Braking System) G Sensor Routine Support].