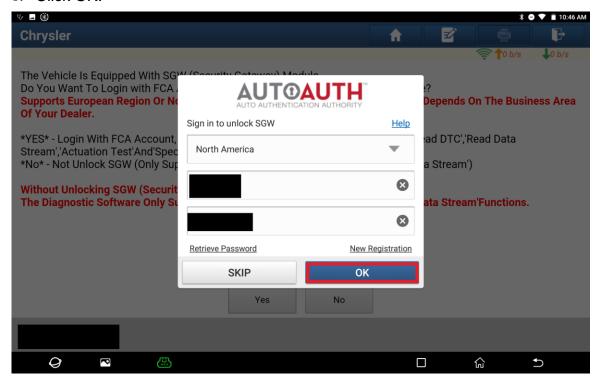

2. Choose [Automatically Search] to identify car models automatically.

3. Click OK. It displays a prompt message indicating that the SGW needs to be unlocked.

4. Click [Yes], choose [North America], and input the FCA account you purchased.

# 5. Click OK.

6. On the PAD 5, click [Smart Detection] to scan the entire vehicle systems.

7. Click [ABS (Anti-lock Braking System)] to access the system.

8. Click [Special Function].

9. Click [2019 K8 ABS (Anti-lock Braking System) G Sensor Routine Support].