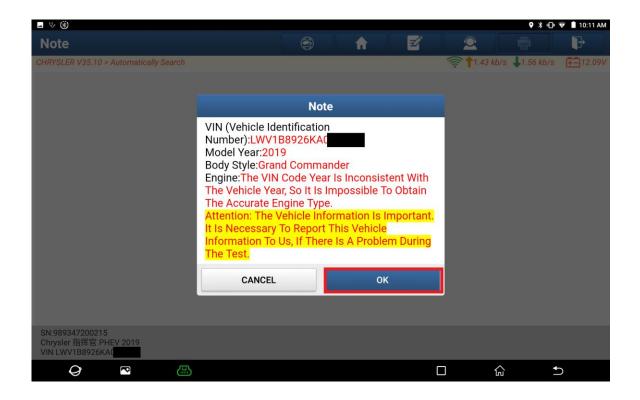

2. Choose [Automatically Search] to identify car models automatically.

3. Click OK. It displays a prompt message indicating that the SGW needs to be unlocked.

4. Click [Yes], choose [North America], and input the FCA account you purchased.