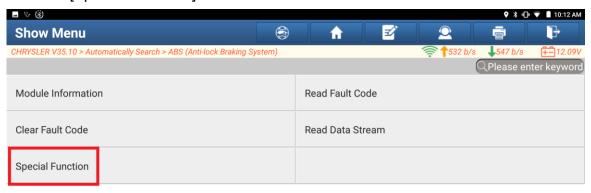

# 5. Click OK.

6. On the PAD 5, click [Smart Detection] to scan the entire vehicle systems.

7. Click [ABS (Anti-lock Braking System)] to access the system.

8. Click [Special Function].

9. Click [2019 K8 ABS (Anti-lock Braking System) G Sensor Routine Support].