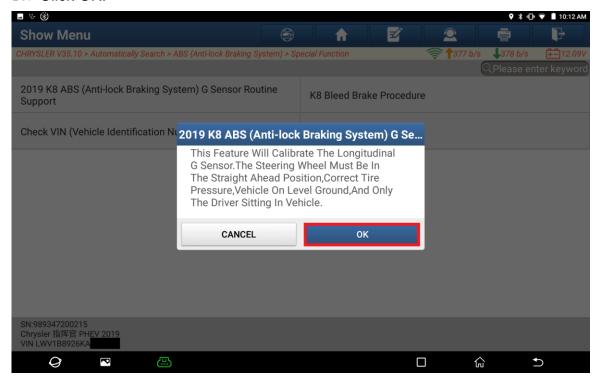

# 5. Click OK.

6. On the PAD 5, click [Smart Detection] to scan the entire vehicle systems.

7. Click [ABS (Anti-lock Braking System)] to access the system.

8. Click [Special Function].

9. Click [2019 K8 ABS (Anti-lock Braking System) G Sensor Routine Support].

## 10. Click OK.

11. Click OK. The operations are completed.